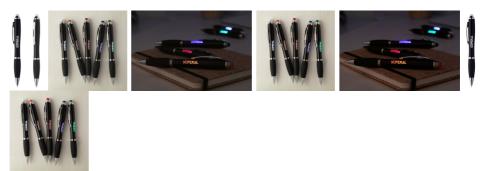

## Lighty touch ballpoint pen

Plastic ballpoint and touch screen pen in black colour with rubber grip, coloured stylus and matching colour LED light for illuminated engraving. Light can be activated by pressing the button on the body of the pen. With button cell battery and blue refill.

## **Product information**

| Item number                    | AP845172-01                                                                                                                                                                                                                                                       |
|--------------------------------|-------------------------------------------------------------------------------------------------------------------------------------------------------------------------------------------------------------------------------------------------------------------|
| Product name                   | touch ballpoint pen                                                                                                                                                                                                                                               |
| Description                    | Plastic ballpoint and touch screen pen in black colour with rubber grip, coloured stylus and matching colour LED light for illuminated engraving. Light can be activated by pressing the button on the body of the pen. With button cell battery and blue refill. |
| Colour(s)                      | white                                                                                                                                                                                                                                                             |
| Size                           | ø13×140 mm                                                                                                                                                                                                                                                        |
| Material(s)                    | Plastic / Rubber                                                                                                                                                                                                                                                  |
| Individual product weight      | 13 g                                                                                                                                                                                                                                                              |
| Country of origin              | CN                                                                                                                                                                                                                                                                |
| Tariff number                  | 9608101000                                                                                                                                                                                                                                                        |
| EAN Code                       | 5996425180999                                                                                                                                                                                                                                                     |
| Product specific details       |                                                                                                                                                                                                                                                                   |
| Pen type                       | Ballpoint pen                                                                                                                                                                                                                                                     |
| Mechanism type                 | Twist action                                                                                                                                                                                                                                                      |
| Refill colour                  | blue                                                                                                                                                                                                                                                              |
| Refill type                    | Normal refill                                                                                                                                                                                                                                                     |
| Touch screen stylus            | 1                                                                                                                                                                                                                                                                 |
| Battery included               | 1                                                                                                                                                                                                                                                                 |
| Quantity and type of batteries | Button cell battery                                                                                                                                                                                                                                               |
| Refill ball size               | 1 mm                                                                                                                                                                                                                                                              |
| Packing details                |                                                                                                                                                                                                                                                                   |
| Quantity                       | 1000 pcs                                                                                                                                                                                                                                                          |
| Gross weight                   | 14 kg                                                                                                                                                                                                                                                             |
| Net weight                     | 13 kg                                                                                                                                                                                                                                                             |
| Export carton dimensions       | 52 x 32 x 24 cm                                                                                                                                                                                                                                                   |
| Cubage                         | 0.03994 m3                                                                                                                                                                                                                                                        |
| Inner carton quantity          | 50 pcs                                                                                                                                                                                                                                                            |
| Printing info                  |                                                                                                                                                                                                                                                                   |