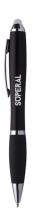

## Lighty touch ballpoint pen

Plastic ballpoint and touch screen pen in black colour with rubber grip, coloured stylus and matching colour LED light for illuminated engraving. Light can be activated by pressing the button on the body of the pen. With button cell battery and blue refill.

## **Product information**

| Item number                    | AP845172-01                                                                                                                                                                                                                                                       |
|--------------------------------|-------------------------------------------------------------------------------------------------------------------------------------------------------------------------------------------------------------------------------------------------------------------|
| Product name                   | touch ballpoint pen                                                                                                                                                                                                                                               |
| Description                    | Plastic ballpoint and touch screen pen in black colour with rubber grip, coloured stylus and matching colour LED light for illuminated engraving. Light can be activated by pressing the button on the body of the pen. With button cell battery and blue refill. |
| Colour(s)                      | white                                                                                                                                                                                                                                                             |
| Size                           | ø13×140 mm                                                                                                                                                                                                                                                        |
| Material(s)                    | Plastic / Rubber                                                                                                                                                                                                                                                  |
| Individual product weight      | 13 g                                                                                                                                                                                                                                                              |
| Country of origin              | CN                                                                                                                                                                                                                                                                |
| Tariff number                  | 9608101000                                                                                                                                                                                                                                                        |
| EAN Code                       | 5996425180999                                                                                                                                                                                                                                                     |
| Product specific details       |                                                                                                                                                                                                                                                                   |
| Pen type                       | Ballpoint pen                                                                                                                                                                                                                                                     |
| Mechanism type                 | Twist action                                                                                                                                                                                                                                                      |
| Refill colour                  | blue                                                                                                                                                                                                                                                              |
| Refill type                    | Normal refill                                                                                                                                                                                                                                                     |
| Touch screen stylus            | 1                                                                                                                                                                                                                                                                 |
| Battery included               | 1                                                                                                                                                                                                                                                                 |
| Quantity and type of batteries | Button cell battery                                                                                                                                                                                                                                               |
| Refill ball size               | 1 mm                                                                                                                                                                                                                                                              |
| Packing details                |                                                                                                                                                                                                                                                                   |
| Quantity                       | 1000 pcs                                                                                                                                                                                                                                                          |
| Gross weight                   | 14 kg                                                                                                                                                                                                                                                             |
| Net weight                     | 13 kg                                                                                                                                                                                                                                                             |
| Export carton dimensions       | 52 x 32 x 24 cm                                                                                                                                                                                                                                                   |
| Cubage                         | 0.03994 m3                                                                                                                                                                                                                                                        |
| Inner carton quantity          | 50 pcs                                                                                                                                                                                                                                                            |
| Printing info                  |                                                                                                                                                                                                                                                                   |