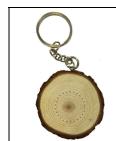

# Sloggy keyring

Pine wood keyring with bark and metal ring. Sizes may vary between products.

#### **Product information**

Item numberAP864007Product namekeyring

Description Pine wood keyring with bark and metal ring. Sizes may vary between products.

Colour(s) natural
Size Ø60×9 mm
Material(s) Wood
Individual product weight 19.6 g
Country of origin CN