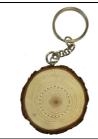

# Sloggy keyring

Pine wood keyring with bark and metal ring. Sizes may vary between products.

#### **Product information**

Item numberAP864007Product namekeyring

Description Pine wood keyring with bark and metal ring. Sizes may vary between products.

Colour(s) natural
Size Ø60×9 mm
Material(s) Wood
Individual product weight 19.6 g
Country of origin CN