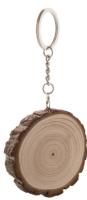

# Sloggy keyring

Pine wood keyring with bark and metal ring. Sizes may vary between products.

#### **Product information**

Item numberAP864007Product namekeyring

Description Pine wood keyring with bark and metal ring. Sizes may vary between products.

Colour(s) natural
Size Ø60×9 mm
Material(s) Wood
Individual product weight 19.6 g
Country of origin CN