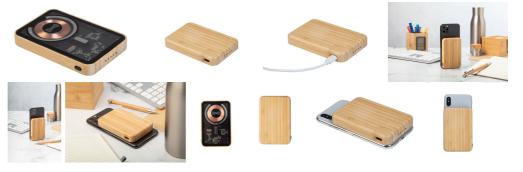

## SeeBank transparent power bank

Bamboo power bank with semi-transparent housing and visible electronic components, built-in magnetic wireless fast charger (10 W) and 5000 mAh battery. With 1 USB-C charger ports. USB-C input port. Including self-adhesive metal ring to use the magnetic function on any wirelessly chargeable device. Compatible with iPhone® 12 or newer. Including USB charger cable.