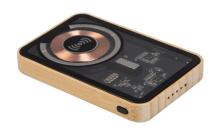

## SeeBank transparent power bank

Bamboo power bank with semi-transparent housing and visible electronic components, built-in magnetic wireless fast charger (10 W) and 5000 mAh battery. With 1 USB-C charger ports. USB-C input port. Including self-adhesive metal ring to use the magnetic function on any wirelessly chargeable device. Compatible with iPhone® 12 or newer. Including USB charger cable.