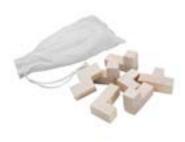

children under three years.

AP800369 - Leon magic puzzle

Wooden magic puzzle cube, in natural coloured cotton pouch. Pouch size: 96×165 mm.

The undersigned ANDA PRESENT Ltd. hereby declares that the above product is in conformity with the following rules, standards and regulations: