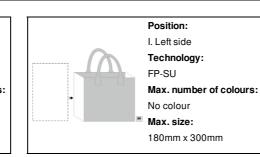

x 38 cm                                                                                                                                                             |
| Cubage                    | 0.08414 m3                                                                                                                                                                  |
| Inner carton quantity     | 1 pcs                                                                                                                                                                       |
| Printing info             |                                                                                                                                                                             |

## Printing info