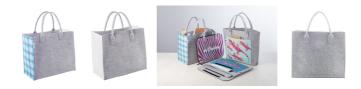

AP716519

Other colours

## CreaFelt Shop B custom shopping bag

Custom made, RPET felt shopping bag with short handles and full colour printed side gussets. With distinctive RPET label. Price includes sublimation printing. MOQ: 50 pcs.

| ltem number               | AP716519                                                                                                                                                                    |
|---------------------------|-----------------------------------------------------------------------------------------------------------------------------------------------------------------------------|
| Product name              | custom shopping bag                                                                                                                                                         |
| Description               | Custom made, RPET felt shopping bag with short handles and full colour printed side gussets. With distinctive RPET label. Price includes sublimation printing. MOQ: 50 pcs. |
| Colour(s)                 | grey                                                                                                                                                                        |
| Size                      | 350×350×180 mm                                                                                                                                                              |
| Material(s)               | Recycled PET felt                                                                                                                                                           |
| Individual product weight | 260 g                                                                                                                                                                       |
| Country of origin         | HU                                                                                                                                                                          |
| Tariff number             | 4202929890                                                                                                                                                                  |
| EAN Code                  | 5996425740049                                                                                                                                                               |
| Product specific details  |                                                                                                                                                                             |
| Bag volume capacity       | 7.8                                                                                                                                                                         |
| Label                     | With label                                                                                                                                                                  |
| Packing details           |                                                                                                                                                                             |
| Quantity                  | 20 pcs                                                                                                                                                                      |
| Gross weight              | 6 kg                                                                                                                                                                        |
| Netweight                 | 5.2 kg                                                                                                                                                                      |
| Export carton dimensions  | 58 x 37 x 38 cm                                                                                                                                                             |
| Cubage                    | 0.08414 m3                                                                                                                                                                  |
| Inner carton quantity     | 1 pcs                                                                                                                                                                       |
| Printing info             |                                                                                                                                                                             |