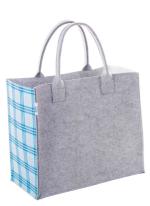

## CreaFelt Shop B custom shopping bag

Custom made, RPET felt shopping bag with short handles and full colour printed side gussets. With distinctive RPET label. Price includes sublimation printing. MOQ: 50 pcs.

| ltem number               | AP716519                                                                                                                                                                    |
|---------------------------|-----------------------------------------------------------------------------------------------------------------------------------------------------------------------------|
| Product name              | custom shopping bag                                                                                                                                                         |
| Description               | Custom made, RPET felt shopping bag with short handles and full colour printed side gussets. With distinctive RPET label. Price includes sublimation printing. MOQ: 50 pcs. |
| Colour(s)                 | grey                                                                                                                                                                        |
| Size                      | 350×350×180 mm                                                                                                                                                              |
| Material(s)               | Recycled PET felt                                                                                                                                                           |
| Individual product weight | 260 g                                                                                                                                                                       |
| Country of origin         | HU                                                                                                                                                                          |
| Tariff number             | 4202929890                                                                                                                                                                  |
| EAN Code                  | 5996425740049                                                                                                                                                               |
| Product specific details  |                                                                                                                                                                             |
| Bag volume capacity       | 7.8                                                                                                                                                                         |
| Label                     | With label                                                                                                                                                                  |
| Packing details           |                                                                                                                                                                             |
| Quantity                  | 20 pcs                                                                                                                                                                      |
| Gross weight              | 6 kg                                                                                                                                                                        |
| Netweight                 | 5.2 kg                                                                                                                                                                      |
| Export carton dimensions  | 58 x 37 x 38 cm                                                                                                                                                             |
| Cubage                    | 0.08414 m3                                                                                                                                                                  |
| Inner carton quantity     | 1 pcs                                                                                                                                                                       |
| Printing info             |                                                                                                                                                                             |