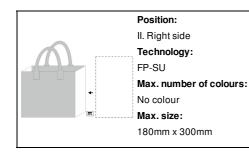

37 x 38 cm                                                                                                                                                             |
| Cubage                    | 0.08414 m3                                                                                                                                                                  |
| Inner carton quantity     | 1 pcs                                                                                                                                                                       |
| Printing info             |                                                                                                                                                                             |

## Printing info