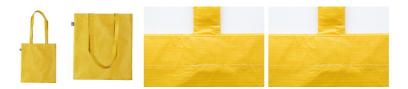

AP721433-02

Frilend RPET shopping bag

Laminated RPET shopping bag with long handles, RPET polyester 100 g/m<sup>2</sup>. With distinctive RPET label.

## **Product information**

| Item number               | AP721433-02                                                                                          |
|---------------------------|------------------------------------------------------------------------------------------------------|
| Product name              | RPET shopping bag                                                                                    |
| Description               | Laminated RPET shopping bag with long handles, RPET polyester 100 g/m². With distinctive RPET label. |
| Colour(s)                 | yellow                                                                                               |
| Size                      | 370×410 mm                                                                                           |
| Material(s)               | Laminated recycled PET / Recycled PET polyester (100 g/m2)                                           |
| Individual product weight | 44 g                                                                                                 |
| Country of origin         | CN                                                                                                   |
| Tariff number             | 4202929890                                                                                           |
| EAN Code                  | 5996425319450                                                                                        |
| Product specific details  |                                                                                                      |
| Bag volume capacity       | 61                                                                                                   |
| Packing details           |                                                                                                      |
| Quantity                  | 250 pcs                                                                                              |
| Gross weight              | 12.5 kg                                                                                              |
| Net weight                | 11 kg                                                                                                |
| Export carton dimensions  | 42 x 45 x 46 cm                                                                                      |
| Cubage                    | 0.08694 m3                                                                                           |
| Inner carton quantity     | 10 pcs                                                                                               |
| Printing info             |                                                                                                      |