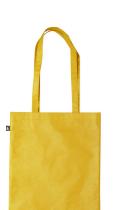

AP721433-02

Frilend RPET shopping bag

Laminated RPET shopping bag with long handles, RPET polyester 100 g/m<sup>2</sup>. With distinctive RPET label.

## **Product information**

| Item number               | AP721433-02                                                                                          |
|---------------------------|------------------------------------------------------------------------------------------------------|
| Product name              | RPET shopping bag                                                                                    |
| Description               | Laminated RPET shopping bag with long handles, RPET polyester 100 g/m². With distinctive RPET label. |
| Colour(s)                 | yellow                                                                                               |
| Size                      | 370×410 mm                                                                                           |
| Material(s)               | Laminated recycled PET / Recycled PET polyester (100 g/m2)                                           |
| Individual product weight | 44 g                                                                                                 |
| Country of origin         | CN                                                                                                   |
| Tariff number             | 4202929890                                                                                           |
| EAN Code                  | 5996425319450                                                                                        |
| Product specific details  |                                                                                                      |
| Bag volume capacity       | 61                                                                                                   |
| Packing details           |                                                                                                      |
| Quantity                  | 250 pcs                                                                                              |
| Gross weight              | 12.5 kg                                                                                              |
| Net weight                | 11 kg                                                                                                |
| Export carton dimensions  | 42 x 45 x 46 cm                                                                                      |
| Cubage                    | 0.08694 m3                                                                                           |
| Inner carton quantity     | 10 pcs                                                                                               |
| Printing info             |                                                                                                      |