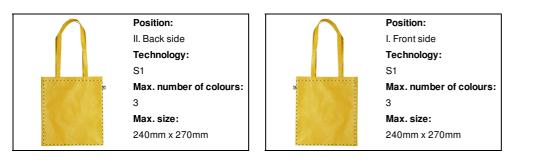

| 12.5 kg                                                                                              |
| Net weight                | 11 kg                                                                                                |
| Export carton dimensions  | 42 x 45 x 46 cm                                                                                      |
| Cubage                    | 0.08694 m3                                                                                           |
| Inner carton quantity     | 10 pcs                                                                                               |
| Printing info             |                                                                                                      |

## Printing info