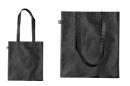

## AP721433-10

Frilend RPET shopping bag

Laminated RPET shopping bag with long handles, RPET polyester 100 g/m<sup>2</sup>. With distinctive RPET label.

Other colours