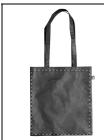

## AP721433-10

Frilend RPET shopping bag

Laminated RPET shopping bag with long handles, RPET polyester 100 g/m<sup>2</sup>. With distinctive RPET label.

Other colours