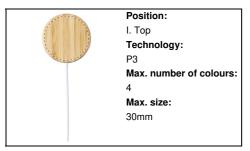

ice. Including USB charger cable.



### Other colours

#### **Product information**

AP721980 Item number

Product name magnetic wireless charger

Magnetic wireless fast charger (10W) in bamboo housing with LED charging indicator Description

light. Including self-adhesive metal ring to use the magnetic function on any wirelessly

chargeable device. Including USB charger cable.

Colour(s) natural Size ø62×6 mm Material(s) Bamboo

Individual product weight 62 g Country of origin CN

Tariff number 8504409590 **EAN Code** 5996425594222

## **Product specific details**

2000 mA Maximum output

USB cable included 1 USB chargeable 1

## **Packing details**

Quantity 200 pcs Gross weight 13.3 kg Net weight 12.4 kg

21 x 42 x 32 cm Export carton dimensions 0.02822 m3 Cubage

# **Printing info**