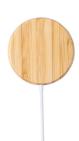

## Hatawey magnetic wireless charger

Magnetic wireless fast charger (10W) in bamboo housing with LED charging indicator light. Including self-adhesive metal ring to use the magnetic function on any wirelessly chargeable device. Including USB charger cable.