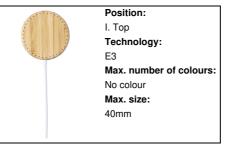

e. Including USB charger cable.



### Other colours

#### **Product information**

AP721980 Item number

Product name magnetic wireless charger

Magnetic wireless fast charger (10W) in bamboo housing with LED charging indicator Description

light. Including self-adhesive metal ring to use the magnetic function on any wirelessly

chargeable device. Including USB charger cable.

Colour(s) natural Size ø62×6 mm Material(s) Bamboo

Individual product weight 62 g Country of origin CN

Tariff number 8504409590 **EAN Code** 5996425594222

## **Product specific details**

2000 mA Maximum output

USB cable included 1 USB chargeable 1

## **Packing details**

Quantity 200 pcs Gross weight 13.3 kg Net weight 12.4 kg

21 x 42 x 32 cm Export carton dimensions 0.02822 m3 Cubage

# **Printing info**