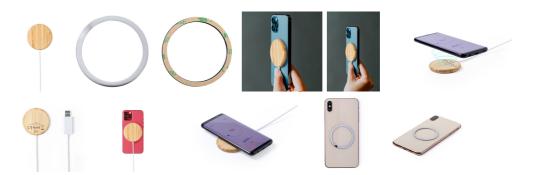

## Hatawey magnetic wireless charger

Magnetic wireless fast charger (10W) in bamboo housing with LED charging indicator light. Including self-adhesive metal ring to use the magnetic function on any wirelessly chargeable device. Including USB charger cable.

### Other colours