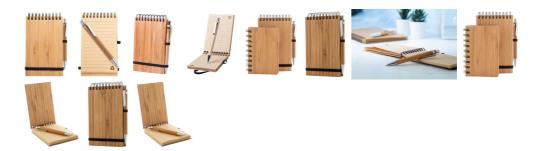

AP721129

Tumiz notebook

Bamboo covered spiral notebook with 70 lined sheets.

Including bamboo ballpoint pen with blue refill.

## Other colours

## **Product information**

| Item number                    | AP721129                                                                                              |                                |                           |
|--------------------------------|-------------------------------------------------------------------------------------------------------|--------------------------------|---------------------------|
| Product name                   | notebook                                                                                              |                                |                           |
| Description                    | Bamboo covered spiral notebook with 70 lined sheets. Including bamboo ballpoint pen with blue refill. |                                |                           |
| Colour(s)                      | natural                                                                                               |                                |                           |
| Size                           | 100×150×16 mm                                                                                         |                                |                           |
| Material(s)                    | Bamboo                                                                                                |                                |                           |
| Individual product weight      | 120 g                                                                                                 |                                |                           |
| Country of origin              | CN                                                                                                    |                                |                           |
| Tariff number                  | 9608101000                                                                                            |                                |                           |
| EAN Code                       | 5996425231868                                                                                         |                                |                           |
| Product specific details       |                                                                                                       |                                |                           |
| Refill colour                  | blue                                                                                                  |                                |                           |
| Refill type                    | Jumbo refill                                                                                          |                                |                           |
| Size format                    | B7                                                                                                    |                                |                           |
| Notebook paper type            | Lined sheets                                                                                          |                                |                           |
| Refill ball size               | 1 mm                                                                                                  |                                |                           |
| Paper weight                   | 70 g/m2                                                                                               |                                |                           |
| Packing details                |                                                                                                       |                                |                           |
| Quantity                       | 100 pcs                                                                                               |                                |                           |
| Gross weight                   | 13 kg                                                                                                 |                                |                           |
| Net weight                     | 12 kg                                                                                                 |                                |                           |
| Export carton dimensions       | 47 x 35 x 26 cm                                                                                       |                                |                           |
| Cubage                         | 0.04277 m3                                                                                            |                                |                           |
| Inner carton quantity          | 25 pcs                                                                                                |                                |                           |
| Printing info                  |                                                                                                       |                                |                           |
| Position:                      |                                                                                                       | Position:                      | Position:                 |
| IV. Barrel - in line with clip |                                                                                                       | IV. Barrel - in line with clip | III. Barrel - left handed |
| Technolog                      | y:                                                                                                    | Technology:                    | Technology:               |
| D1                             |                                                                                                       | E2                             | D0                        |