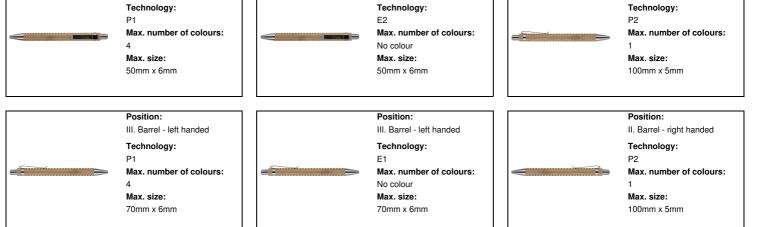

## **Product information**

| Item number                    | AP721129                                                                                              |                                |                           |
|--------------------------------|-------------------------------------------------------------------------------------------------------|--------------------------------|---------------------------|
| Product name                   | notebook                                                                                              |                                |                           |
| Description                    | Bamboo covered spiral notebook with 70 lined sheets. Including bamboo ballpoint pen with blue refill. |                                |                           |
| Colour(s)                      | natural                                                                                               |                                |                           |
| Size                           | 100×150×16 mm                                                                                         |                                |                           |
| Material(s)                    | Bamboo                                                                                                |                                |                           |
| Individual product weight      | 120 g                                                                                                 |                                |                           |
| Country of origin              | CN                                                                                                    |                                |                           |
| Tariff number                  | 9608101000                                                                                            |                                |                           |
| EAN Code                       | 5996425231868                                                                                         |                                |                           |
| Product specific details       |                                                                                                       |                                |                           |
| Refill colour                  | blue                                                                                                  |                                |                           |
| Refill type                    | Jumbo refill                                                                                          |                                |                           |
| Size format                    | B7                                                                                                    |                                |                           |
| Notebook paper type            | Lined sheets                                                                                          |                                |                           |
| Refill ball size               | 1 mm                                                                                                  |                                |                           |
| Paper weight                   | 70 g/m2                                                                                               |                                |                           |
| Packing details                |                                                                                                       |                                |                           |
| Quantity                       | 100 pcs                                                                                               |                                |                           |
| Gross weight                   | 13 kg                                                                                                 |                                |                           |
| Net weight                     | 12 kg                                                                                                 |                                |                           |
| Export carton dimensions       | 47 x 35 x 26 cm                                                                                       |                                |                           |
| Cubage                         | 0.04277 m3                                                                                            |                                |                           |
| Inner carton quantity          | 25 pcs                                                                                                |                                |                           |
| Printing info                  |                                                                                                       |                                |                           |
| Position:                      |                                                                                                       | Position:                      | Position:                 |
| IV. Barrel - in line with clip |                                                                                                       | IV. Barrel - in line with clip | III. Barrel - left handed |
| Technolog                      | y:                                                                                                    | Technology:                    | Technology:               |
| D1                             |                                                                                                       | E2                             | D0                        |

Position: II. Barrel - right handed Technology: P1 Max. number of colours: 4 Max. size:

70mm x 6mm

Position: I. Front side Technology: E2 Max. number of colours: No colour Max. size: 60mm x 60mm Position: II. Barrel - right handed Technology: E1 Max. number of colours: No colour Max. size: 70mm x 6mm

Position: I. Front side Technology: P2 Max. number of colours: 4 Max. size: 70mm x 50mm