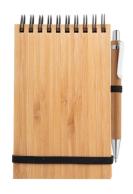

AP721129

Tumiz notebook

Bamboo covered spiral notebook with 70 lined sheets.

Including bamboo ballpoint pen with blue refill.

## **Product information**

| Item number                    | AP721129                                                                                              |                                |                           |
|--------------------------------|-------------------------------------------------------------------------------------------------------|--------------------------------|---------------------------|
| Product name                   | notebook                                                                                              |                                |                           |
| Description                    | Bamboo covered spiral notebook with 70 lined sheets. Including bamboo ballpoint pen with blue refill. |                                |                           |
| Colour(s)                      | natural                                                                                               |                                |                           |
| Size                           | 100×150×16 mm                                                                                         |                                |                           |
| Material(s)                    | Bamboo                                                                                                |                                |                           |
| Individual product weight      | 120 g                                                                                                 |                                |                           |
| Country of origin              | CN                                                                                                    |                                |                           |
| Tariff number                  | 9608101000                                                                                            |                                |                           |
| EAN Code                       | 5996425231868                                                                                         |                                |                           |
| Product specific details       |                                                                                                       |                                |                           |
| Refill colour                  | blue                                                                                                  |                                |                           |
| Refill type                    | Jumbo refill                                                                                          |                                |                           |
| Size format                    | B7                                                                                                    |                                |                           |
| Notebook paper type            | Lined sheets                                                                                          |                                |                           |
| Refill ball size               | 1 mm                                                                                                  |                                |                           |
| Paper weight                   | 70 g/m2                                                                                               |                                |                           |
| Packing details                |                                                                                                       |                                |                           |
| Quantity                       | 100 pcs                                                                                               |                                |                           |
| Gross weight                   | 13 kg                                                                                                 |                                |                           |
| Net weight                     | 12 kg                                                                                                 |                                |                           |
| Export carton dimensions       | 47 x 35 x 26 cm                                                                                       |                                |                           |
| Cubage                         | 0.04277 m3                                                                                            |                                |                           |
| Inner carton quantity          | 25 pcs                                                                                                |                                |                           |
| Printing info                  |                                                                                                       |                                |                           |
| Position:                      |                                                                                                       | Position:                      | Position:                 |
| IV. Barrel - in line with clip |                                                                                                       | IV. Barrel - in line with clip | III. Barrel - left handed |
| Technolog                      | y:                                                                                                    | Technology:                    | Technology:               |
| D1                             |                                                                                                       | E2                             | D0                        |