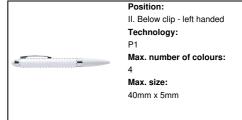

#### AP721244-01

## Monds touch ballpoint pen



Plastic ballpoint pen with white body, colour grip and matching colour stylus.

## Other colours



### **Product information**

Item number AP721244-01 Product name touch ballpoint pen

Plastic ballpoint pen with white body, colour grip and matching colour Description

white

Colour(s) ø12×134mm Size Material(s) Plastic (ABS)

Individual product weight 8 g Country of origin CN

Tariff number 9608101000 **EAN Code** 5996425244554

### **Product specific details**

Pen type Ballpoint pen

Refill colour blue

Packing details

1000 pcs Quantity Gross weight 10 kg Net weight 8 kg

Export carton dimensions 48 x 20 x 31 cm 0.02976 m3 Cubage

# **Printing info**