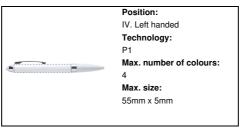

#### AP721244-01

## Monds touch ballpoint pen



Plastic ballpoint pen with white body, colour grip and matching colour stylus.

## Other colours



### **Product information**

Item number AP721244-01 Product name touch ballpoint pen

Plastic ballpoint pen with white body, colour grip and matching colour Description

white

Colour(s) ø12×134mm Size Material(s) Plastic (ABS)

Individual product weight 8 g Country of origin CN

Tariff number 9608101000 **EAN Code** 5996425244554

### **Product specific details**

Pen type Ballpoint pen

Refill colour blue

Packing details

1000 pcs Quantity Gross weight 10 kg Net weight 8 kg

Export carton dimensions 48 x 20 x 31 cm 0.02976 m3 Cubage

# **Printing info**