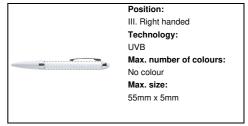

#### AP721244-01

## Monds touch ballpoint pen



Plastic ballpoint pen with white body, colour grip and matching colour stylus.

## Other colours



### **Product information**

Item number AP721244-01 Product name touch ballpoint pen

Plastic ballpoint pen with white body, colour grip and matching colour Description

white

Colour(s) ø12×134mm Size Material(s) Plastic (ABS)

Individual product weight 8 g Country of origin CN

Tariff number 9608101000 **EAN Code** 5996425244554

### **Product specific details**

Pen type Ballpoint pen

Refill colour blue

Packing details

1000 pcs Quantity Gross weight 10 kg Net weight 8 kg

Export carton dimensions 48 x 20 x 31 cm 0.02976 m3 Cubage

# **Printing info**