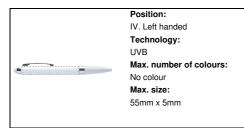

#### AP721244-01

## Monds touch ballpoint pen



Plastic ballpoint pen with white body, colour grip and matching colour stylus.

## Other colours



### **Product information**

Item number AP721244-01 Product name touch ballpoint pen

Plastic ballpoint pen with white body, colour grip and matching colour Description

white

Colour(s) ø12×134mm Size Material(s) Plastic (ABS)

Individual product weight 8 g Country of origin CN

Tariff number 9608101000 **EAN Code** 5996425244554

### **Product specific details**

Pen type Ballpoint pen

Refill colour blue

Packing details

1000 pcs Quantity Gross weight 10 kg Net weight 8 kg

Export carton dimensions 48 x 20 x 31 cm 0.02976 m3 Cubage

# **Printing info**