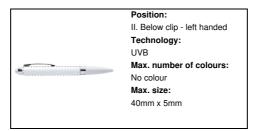

#### AP721244-01

## Monds touch ballpoint pen



Plastic ballpoint pen with white body, colour grip and matching colour stylus.

## Other colours



### **Product information**

Item number AP721244-01 Product name touch ballpoint pen

Plastic ballpoint pen with white body, colour grip and matching colour Description

white

Colour(s) ø12×134mm Size Material(s) Plastic (ABS)

Individual product weight 8 g Country of origin CN

Tariff number 9608101000 **EAN Code** 5996425244554

### **Product specific details**

Pen type Ballpoint pen

Refill colour blue

Packing details

1000 pcs Quantity Gross weight 10 kg Net weight 8 kg

Export carton dimensions 48 x 20 x 31 cm 0.02976 m3 Cubage

# **Printing info**