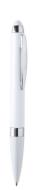

## Monds touch ballpoint pen

Plastic ballpoint pen with white body, colour grip and matching colour stylus.

### **Product information**

Item number AP721244-01 Product name touch ballpoint pen

Plastic ballpoint pen with white body, colour grip and matching colour Description

white

Colour(s) ø12×134mm Size Material(s) Plastic (ABS)