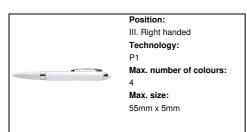

#### AP721244-01

## Monds touch ballpoint pen



Plastic ballpoint pen with white body, colour grip and matching colour stylus.

## Other colours



### **Product information**

Item number AP721244-01 Product name touch ballpoint pen

Plastic ballpoint pen with white body, colour grip and matching colour Description

white

Colour(s) ø12×134mm Size Material(s) Plastic (ABS)

Individual product weight 8 g Country of origin CN

Tariff number 9608101000 **EAN Code** 5996425244554

### **Product specific details**

Pen type Ballpoint pen

Refill colour blue

Packing details

1000 pcs Quantity Gross weight 10 kg Net weight 8 kg

Export carton dimensions 48 x 20 x 31 cm 0.02976 m3 Cubage

# **Printing info**