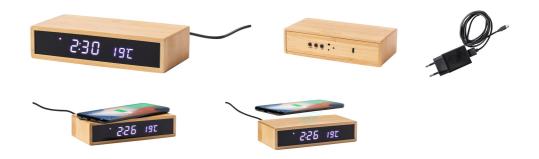

## Islum alarm clock wireless charger

Multifunctional alarm clock in bamboo housing with thermometer, calendar, built-in wireless charger (5W) and adjustable brightness. Including USB charger cable.

#### **Product information**

Item number AP722410

Product name alarm clock wireless charger

Description Multifunctional alarm clock in bamboo housing with thermometer, calendar, built-in

wireless charger (5W) and adjustable brightness. Including USB charger cable.

Colour(s) natural

Size 160×40×75 mm

Material(s) Bamboo
Individual product weight 160 g
Country of origin CN

Tariff number 9105110000 EAN Code 5996425628866

# **Product specific details**

USB cable included 1