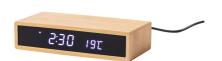

## Islum alarm clock wireless charger

Multifunctional alarm clock in bamboo housing with thermometer, calendar, built-in wireless charger (5W) and adjustable brightness. Including USB charger cable.

#### **Product information**

Item number AP722410

Product name alarm clock wireless charger

Description Multifunctional alarm clock in bamboo housing with thermometer, calendar, built-in

wireless charger (5W) and adjustable brightness. Including USB charger cable.

Colour(s) natural

Size 160×40×75 mm

Material(s) Bamboo
Individual product weight 160 g
Country of origin CN

Tariff number 9105110000 EAN Code 5996425628866