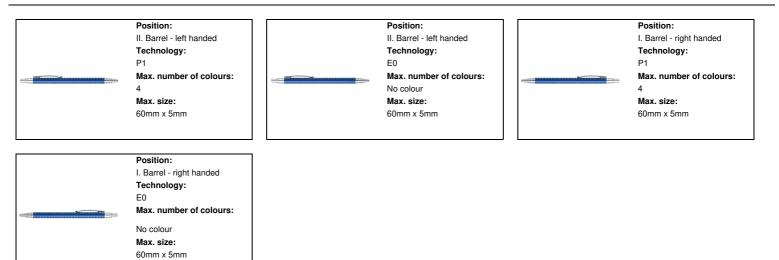

|
| Packing details           |                                                                       |
| Quantity                  | 500 pcs                                                               |
| Gross weight              | 9 kg                                                                  |
| Net weight                | 8.5 kg                                                                |
| Export carton dimensions  | 32 x 14 x 26 cm                                                       |
| Cubage                    | 0.01165 m3                                                            |
| Defaulte estado           |                                                                       |

## Printing info