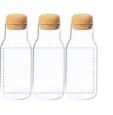

## Ricadel water carafe

Borosilicate glass water carafe with cork lid, 800 ml. Suitable for both cold and hot drinks, it can be also used as a decanter bottle.

#### **Product information**

| Item number               | AP722562                                                                                                                                |
|---------------------------|-----------------------------------------------------------------------------------------------------------------------------------------|
| Product name              | water carafe                                                                                                                            |
| Description               | Borosilicate glass water carafe with cork lid, 800 ml. Suitable for both cold and hot drinks, it can be also used as a decanter bottle. |
| Colour(s)                 | transparent / natural                                                                                                                   |
| Size                      | ø82×210 mm                                                                                                                              |
| Capacity                  | 800 ml                                                                                                                                  |
| Material(s)               | Borosilicate glass / Cork                                                                                                               |
| Individual product weight | 220 g                                                                                                                                   |
| Country of origin         | CN                                                                                                                                      |
| Tariff number             | 7013990090                                                                                                                              |
| EAN Code                  | 5996425742456                                                                                                                           |
|                           |                                                                                                                                         |