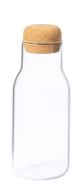

## Ricadel water carafe

Borosilicate glass water carafe with cork lid, 800 ml. Suitable for both cold and hot drinks, it can be also used as a decanter bottle.

#### **Product information**

| Item number               | AP722562                                                                                                                                |
|---------------------------|-----------------------------------------------------------------------------------------------------------------------------------------|
| Product name              | water carafe                                                                                                                            |
| Description               | Borosilicate glass water carafe with cork lid, 800 ml. Suitable for both cold and hot drinks, it can be also used as a decanter bottle. |
| Colour(s)                 | transparent / natural                                                                                                                   |
| Size                      | ø82×210 mm                                                                                                                              |
| Capacity                  | 800 ml                                                                                                                                  |
| Material(s)               | Borosilicate glass / Cork                                                                                                               |
| Individual product weight | 220 g                                                                                                                                   |
| Country of origin         | CN                                                                                                                                      |
| Tariff number             | 7013990090                                                                                                                              |
| EAN Code                  | 5996425742456                                                                                                                           |
|                           |                                                                                                                                         |