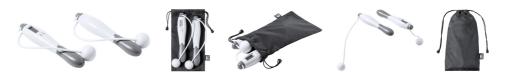

## AP722588-01

Grimluck digital skipping rope

50 pcs

ABS plastic digital skipping rope with ergonomic grip handles and LCD screen. In RPET polyester pouch, with distinctive RPET label. Including button cell battery.

## **Product information**

| Item number               | AP722588-01                                                                                                                                                           |
|---------------------------|-----------------------------------------------------------------------------------------------------------------------------------------------------------------------|
| Product name              | digital skipping rope                                                                                                                                                 |
| Description               | ABS plastic digital skipping rope with ergonomic grip handles and LCD screen. In RPET polyester pouch,<br>with distinctive RPET label. Including button cell battery. |
| Colour(s)                 | white                                                                                                                                                                 |
| Size                      | 170×210×35 mm                                                                                                                                                         |
| Material(s)               | Plastic (ABS) / Recycled PET polyester                                                                                                                                |
| Individual product weight | 113 g                                                                                                                                                                 |
| Country of origin         | CN                                                                                                                                                                    |
| Tariff number             | 9506999000                                                                                                                                                            |
| EAN Code                  | 5996425742852                                                                                                                                                         |
| Product specific details  |                                                                                                                                                                       |
| Battery included          | 1                                                                                                                                                                     |
| Packing details           |                                                                                                                                                                       |
| Quantity                  | 100 pcs                                                                                                                                                               |
| Gross weight              | 12.3 kg                                                                                                                                                               |
| Net weight                | 11.3 kg                                                                                                                                                               |
| Export carton dimensions  | 60 x 36 x 34 cm                                                                                                                                                       |
| Cubage                    | 0.07344 m3                                                                                                                                                            |