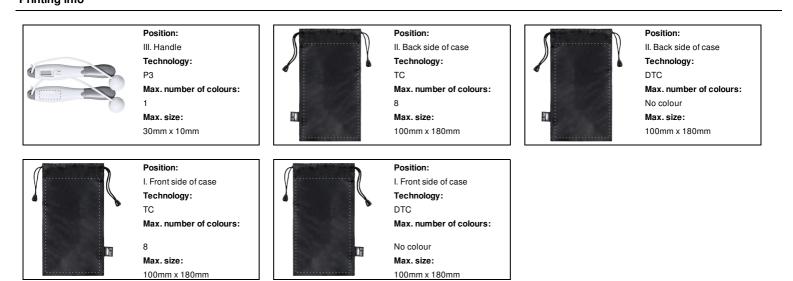

3 kg                                                                                                                                                               |
| Net weight                | 11.3 kg                                                                                                                                                               |
| Export carton dimensions  | 60 x 36 x 34 cm                                                                                                                                                       |
| Cubage                    | 0.07344 m3                                                                                                                                                            |

## Inner carton quantity Printing info