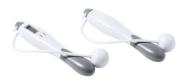

## AP722588-01

Grimluck digital skipping rope

50 pcs

ABS plastic digital skipping rope with ergonomic grip handles and LCD screen. In RPET polyester pouch, with distinctive RPET label. Including button cell battery.

## **Product information**

| Item number               | AP722588-01                                                                                                                                                           |
|---------------------------|-----------------------------------------------------------------------------------------------------------------------------------------------------------------------|
| Product name              | digital skipping rope                                                                                                                                                 |
| Description               | ABS plastic digital skipping rope with ergonomic grip handles and LCD screen. In RPET polyester pouch,<br>with distinctive RPET label. Including button cell battery. |
| Colour(s)                 | white                                                                                                                                                                 |
| Size                      | 170×210×35 mm                                                                                                                                                         |
| Material(s)               | Plastic (ABS) / Recycled PET polyester                                                                                                                                |
| Individual product weight | 113 g                                                                                                                                                                 |
| Country of origin         | CN                                                                                                                                                                    |
| Tariff number             | 9506999000                                                                                                                                                            |
| EAN Code                  | 5996425742852                                                                                                                                                         |
| Product specific details  |                                                                                                                                                                       |
| Battery included          | 1                                                                                                                                                                     |
| Packing details           |                                                                                                                                                                       |
| Quantity                  | 100 pcs                                                                                                                                                               |
| Gross weight              | 12.3 kg                                                                                                                                                               |
| Net weight                | 11.3 kg                                                                                                                                                               |
| Export carton dimensions  | 60 x 36 x 34 cm                                                                                                                                                       |
| Cubage                    | 0.07344 m3                                                                                                                                                            |