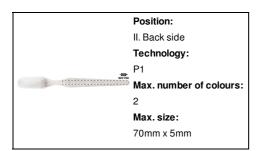

## AP722960

## Dental Kit dental set



2 pc dental set, including a wheat straw plastic toothbrush with white bristles and a toothpaste. In kraft paper box.



## Other colours

#### **Product information**

Item numberAP722960Product namedental set

Description 2 pc dental set, including a wheat straw plastic toothbrush with white bristles and a

toothpaste. In kraft paper box.

Colour(s) natural

Size  $140 \times 15 \times 25 \text{ mm}$  Material(s) Wheat straw

Individual product weight 18 g
Country of origin CN

Tariff number 9603210000 EAN Code 5996425768746

**Product specific details** 

## **Packing details**

Quantity300 pcsGross weight7 kgNet weight5.4 kg

Export carton dimensions 50 x 20 x 30 cm

Cubage 0.03 m3 Inner carton quantity 50 pcs

# **Printing info**