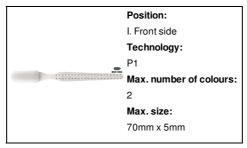

## AP722960

## Dental Kit dental set



2 pc dental set, including a wheat straw plastic toothbrush with white bristles and a toothpaste. In kraft paper box.



## Other colours

#### **Product information**

Item numberAP722960Product namedental set

Description 2 pc dental set, including a wheat straw plastic toothbrush with white bristles and a

toothpaste. In kraft paper box.

Colour(s) natural

Size  $140 \times 15 \times 25 \text{ mm}$  Material(s) Wheat straw

Individual product weight 18 g
Country of origin CN

Tariff number 9603210000 EAN Code 5996425768746

**Product specific details** 

## **Packing details**

Quantity300 pcsGross weight7 kgNet weight5.4 kg

Export carton dimensions 50 x 20 x 30 cm

Cubage 0.03 m3 Inner carton quantity 50 pcs

# **Printing info**