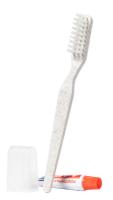

## Dental Kit dental set

2 pc dental set, including a wheat straw plastic toothbrush with white bristles and a toothpaste. In kraft paper box.

#### **Product information**

Item numberAP722960Product namedental set

Description 2 pc dental set, including a wheat straw plastic toothbrush with white bristles and a

toothpaste. In kraft paper box.

Colour(s) natural