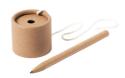

# Pontux reception pen

Recycled paper reception desk ballpoint pen with self-adhesive stand. The pen is attached to the stand with cord. With blue refill.

#### **Product information**

Item numberAP722121Product namereception pen

Description Recycled paper reception desk ballpoint pen with self-adhesive stand. The pen is attached

to the stand with cord. With blue refill.