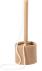

# Pontux reception pen

Recycled paper reception desk ballpoint pen with self-adhesive stand. The pen is attached to the stand with cord. With blue refill.

#### **Product information**

Item numberAP722121Product namereception pen

Description Recycled paper reception desk ballpoint pen with self-adhesive stand. The pen is attached

to the stand with cord. With blue refill.