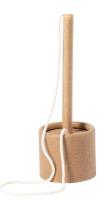

# Pontux reception pen

Recycled paper reception desk ballpoint pen with self-adhesive stand. The pen is attached to the stand with cord. With blue refill.

#### **Product information**

Item numberAP722121Product namereception pen

Description Recycled paper reception desk ballpoint pen with self-adhesive stand. The pen is attached

to the stand with cord. With blue refill.