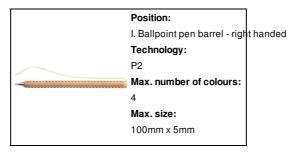

1

# Pontux reception pen



Recycled paper reception desk ballpoint pen with self-adhesive stand. The pen is attached to the stand with cord. With blue refill.







### Other colours

#### **Product information**

Item numberAP722121Product namereception pen

Description Recycled paper reception desk ballpoint pen with self-adhesive stand. The pen is attached

to the stand with cord. With blue refill.

Colour(s) natural

Individual product weight 44 g
Country of origin CN

Tariff number 9608101000 EAN Code 5996425732754

# **Product specific details**

Pen type Ballpoint pen

Refill colour blue

### **Packing details**

Quantity 100 pcs
Gross weight 6.5 kg
Net weight 4.4 kg

Export carton dimensions 60 x 34 x 60 cm

Cubage 0.1224 m3

Inner carton quantity 50 pcs

# **Printing info**