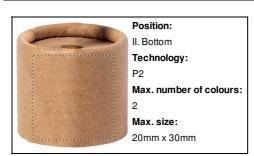

121

# Pontux reception pen



Recycled paper reception desk ballpoint pen with self-adhesive stand. The pen is attached to the stand with cord. With blue refill.







### Other colours

#### **Product information**

Item numberAP722121Product namereception pen

Description Recycled paper reception desk ballpoint pen with self-adhesive stand. The pen is attached

to the stand with cord. With blue refill.

Colour(s) natural

Individual product weight 44 g
Country of origin CN

Tariff number 9608101000 EAN Code 5996425732754

# **Product specific details**

Pen type Ballpoint pen

Refill colour blue

### **Packing details**

Quantity 100 pcs
Gross weight 6.5 kg
Net weight 4.4 kg

Export carton dimensions 60 x 34 x 60 cm

Cubage 0.1224 m3

Inner carton quantity 50 pcs

# **Printing info**