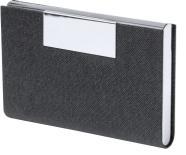

## AP723102-10

Restek business card holder

RPET polyester covered metal business card holder with printable metal part.

## **Product information**

| ltem number               | AP723102-10                                                                  |
|---------------------------|------------------------------------------------------------------------------|
| Product name              | business card holder                                                         |
| Description               | RPET polyester covered metal business card holder with printable metal part. |
| Colour(s)                 | black                                                                        |
| Size                      | 95×64×13 mm                                                                  |
| Material(s)               | 300D Recycled PET polyester                                                  |
| Individual product weight | 42.5 g                                                                       |
| Country of origin         | CN                                                                           |
| Tariff number             | 4202329090                                                                   |
| EAN Code                  | 5996425770664                                                                |
| Product specific details  |                                                                              |
| Packing details           |                                                                              |
| Quantity                  | 200 pcs                                                                      |
| Gross weight              | 9.5 kg                                                                       |
| Net weight                | 8.5 kg                                                                       |
| Export carton dimensions  | 35 x 24 x 23 cm                                                              |
| Cubage                    | 0.02002 m3                                                                   |
| Inner carton quantity     | 50 pcs                                                                       |
| Printing info             |                                                                              |