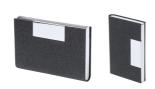

## AP723102-10

Restek business card holder

RPET polyester covered metal business card holder with printable metal part.





## Other colours



## **Product information**

| ltem number               | AP723102-10                                                                  |
|---------------------------|------------------------------------------------------------------------------|
| Product name              | business card holder                                                         |
| Description               | RPET polyester covered metal business card holder with printable metal part. |
| Colour(s)                 | black                                                                        |
| Size                      | 95×64×13 mm                                                                  |
| Material(s)               | 300D Recycled PET polyester