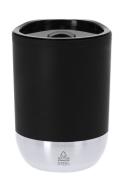

## Watkins thermo cup

Double-wall, recycled stainless steel and recycled PP plastic insulated thermo cup with drinking lid. 290 ml.

## **Product information**

Item numberAP735518-10Product namethermo cup

Description

Double-wall, recycled stainless steel and recycled PP plastic insulated thermo cup with

drinking lid. 290 ml.

 Colour(s)
 black