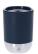

## Watkins thermo cup

Double-wall, recycled stainless steel and recycled PP plastic insulated thermo cup with drinking lid. 290 ml.

## **Product information**

Item numberAP735518-10Product namethermo cup

Description

Double-wall, recycled stainless steel and recycled PP plastic insulated thermo cup with

drinking lid. 290 ml.

 Colour(s)
 black

 Size
 Ø84×115 mm

 Capacity
 280 ml

Material(s) Recycled stainless steel / Recycled PP plastic

Individual product weight 110 g
Country of origin CN

Tariff number 9617000000 EAN Code 5996425880479

**Product specific details** 