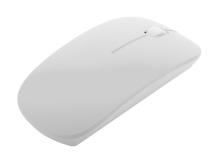

## AP741481-01

Lyster optical mouse

Wireless optical mouse with plastic housing. Operates with 2 AAA batteries, without battery.

## Other colours

**Product information** 

| Item number                    | AP741481-01                                                                                  |
|--------------------------------|----------------------------------------------------------------------------------------------|
| Product name                   | optical mouse                                                                                |
| Description                    | Wireless optical mouse with plastic housing. Operates with 2 AAA batteries, without battery. |
| Colour(s)                      | white / white                                                                                |
| Size                           | 112×57×24 mm                                                                                 |
| Material(s)                    | Plastic                                                                                      |
| Individual product weight      | 40 g                                                                                         |
| Country of origin              | CN                                                                                           |
| Tariff number                  | 8471607000                                                                                   |
| EAN Code                       | 5996425490975                                                                                |
| Product specific details       |                                                                                              |
| Battery included               | 1                                                                                            |
| Quantity and type of batteries | 2×AAA                                                                                        |
| Packing details                |                                                                                              |
| Quantity                       | 200 pcs                                                                                      |
| Gross weight                   | 9 kg                                                                                         |
| Netweight                      | 8 kg                                                                                         |
| Export carton dimensions       | 48 x 38 x 35 cm                                                                              |
| Cubage                         | 0.06384 m3                                                                                   |
| Inner carton quantity          | 100 pcs                                                                                      |
| Printing info                  |                                                                                              |