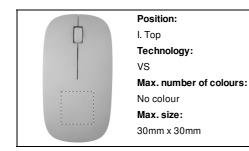

## Other colours

**Product information** 

| Item number                    | AP741481-01                                                                                  |
|--------------------------------|----------------------------------------------------------------------------------------------|
| Product name                   | optical mouse                                                                                |
| Description                    | Wireless optical mouse with plastic housing. Operates with 2 AAA batteries, without battery. |
| Colour(s)                      | white / white                                                                                |
| Size                           | 112×57×24 mm                                                                                 |
| Material(s)                    | Plastic                                                                                      |
| Individual product weight      | 40 g                                                                                         |
| Country of origin              | CN                                                                                           |
| Tariff number                  | 8471607000                                                                                   |
| EAN Code                       | 5996425490975                                                                                |
| Product specific details       |                                                                                              |
| Battery included               | 1                                                                                            |
| Quantity and type of batteries | 2×AAA                                                                                        |
| Packing details                |                                                                                              |
| Quantity                       | 200 pcs                                                                                      |
| Gross weight                   | 9 kg                                                                                         |
| Netweight                      | 8 kg                                                                                         |
| Export carton dimensions       | 48 x 38 x 35 cm                                                                              |
| Cubage                         | 0.06384 m3                                                                                   |
| Inner carton quantity          | 100 pcs                                                                                      |
| Printing info                  |                                                                                              |