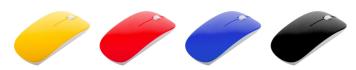

## Other colours

**Product information** 

| Item number                    | AP741481-01                                                                                  |
|--------------------------------|----------------------------------------------------------------------------------------------|
| Product name                   | optical mouse                                                                                |
| Description                    | Wireless optical mouse with plastic housing. Operates with 2 AAA batteries, without battery. |
| Colour(s)                      | white / white                                                                                |
| Size                           | 112×57×24 mm                                                                                 |
| Material(s)                    | Plastic                                                                                      |
| Individual product weight      | 40 g                                                                                         |
| Country of origin              | CN                                                                                           |
| Tariff number                  | 8471607000                                                                                   |
| EAN Code                       | 5996425490975                                                                                |
| Product specific details       |                                                                                              |
| Battery included               | 1                                                                                            |
| Quantity and type of batteries | 2×AAA                                                                                        |
| Packing details                |                                                                                              |
| Quantity                       | 200 pcs                                                                                      |
| Gross weight                   | 9 kg                                                                                         |
| Netweight                      | 8 kg                                                                                         |
| Export carton dimensions       | 48 x 38 x 35 cm                                                                              |
| Cubage                         | 0.06384 m3                                                                                   |
| Inner carton quantity          | 100 pcs                                                                                      |
| Printing info                  |                                                                                              |