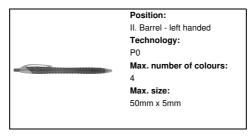

## AP741533-10

### Lucke ballpoint pen



Translucent plastic ballpoint pen with blue refill.

#### Other colours



#### **Product information**

Item number AP741533-10 Product name ballpoint pen

Translucent plastic ballpoint pen with blue Description

black

Colour(s) ø10×145 mm Size Material(s) Plastic (ABS)

Individual product weight 7 g Country of origin CN

Tariff number 9608101000 **EAN Code** 5996425492474

## **Product specific details**

Pen type Ballpoint pen Push action Mechanism type Refill colour blue

# Packing details

Quantity 1000 pcs Gross weight 8 kg Net weight 7 kg

45 x 19 x 31 cm Export carton dimensions 0.02651 m3 Cubage Inner carton quantity 50 pcs

## **Printing info**