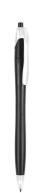

### Lucke ballpoint pen

Translucent plastic ballpoint pen with blue refill.

#### **Product information**

Item number AP741533-10 Product name ballpoint pen

Translucent plastic ballpoint pen with blue Description

black

Colour(s) ø10×145 mm Size Material(s) Plastic (ABS)

Individual product weight 7 g Country of origin CN