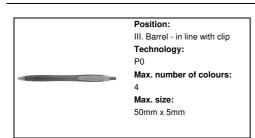

## AP741533-10

### Lucke ballpoint pen



Translucent plastic ballpoint pen with blue refill.

#### Other colours



#### **Product information**

Item number AP741533-10 Product name ballpoint pen

Translucent plastic ballpoint pen with blue Description

black

Colour(s) ø10×145 mm Size Material(s) Plastic (ABS)

Individual product weight 7 g Country of origin CN

Tariff number 9608101000 **EAN Code** 5996425492474

## **Product specific details**

Pen type Ballpoint pen Push action Mechanism type Refill colour blue

# Packing details

Quantity 1000 pcs Gross weight 8 kg Net weight 7 kg

45 x 19 x 31 cm Export carton dimensions 0.02651 m3 Cubage Inner carton quantity 50 pcs

## **Printing info**