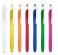

## AP741533-10

### Lucke ballpoint pen



Translucent plastic ballpoint pen with blue refill.

#### Other colours



#### **Product information**

Item number AP741533-10 Product name ballpoint pen

Translucent plastic ballpoint pen with blue Description

black

Colour(s) ø10×145 mm Size Material(s) Plastic (ABS)

Individual product weight 7 g Country of origin CN

Tariff number 9608101000 **EAN Code** 5996425492474

## **Product specific details**

Pen type Ballpoint pen Push action Mechanism type Refill colour blue

# Packing details

Quantity 1000 pcs Gross weight 8 kg Net weight 7 kg

45 x 19 x 31 cm Export carton dimensions 0.02651 m3 Cubage Inner carton quantity 50 pcs

## **Printing info**