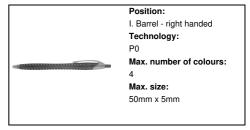

## AP741533-10

### Lucke ballpoint pen



Translucent plastic ballpoint pen with blue refill.

#### Other colours



#### **Product information**

Item number AP741533-10 Product name ballpoint pen

Translucent plastic ballpoint pen with blue Description

black

Colour(s) ø10×145 mm Size Material(s) Plastic (ABS)

Individual product weight 7 g Country of origin CN

Tariff number 9608101000 **EAN Code** 5996425492474

## **Product specific details**

Pen type Ballpoint pen Push action Mechanism type Refill colour blue

# Packing details

Quantity 1000 pcs Gross weight 8 kg Net weight 7 kg

45 x 19 x 31 cm Export carton dimensions 0.02651 m3 Cubage Inner carton quantity 50 pcs

## **Printing info**