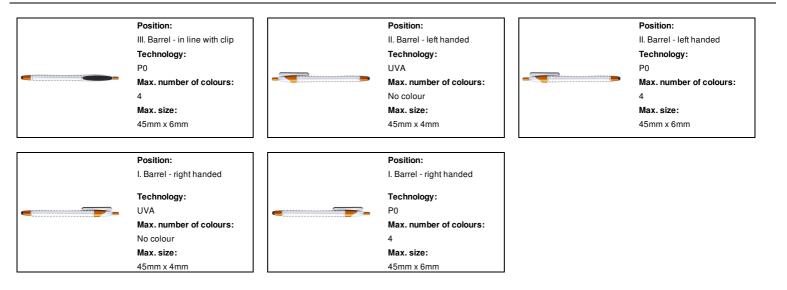

## **Product information**

| Item number               | AP781059-03                                                                                 |
|---------------------------|---------------------------------------------------------------------------------------------|
| Product name              | ballpoint pen                                                                               |
| Description               | Metallic touch screen and ballpoint pen with claning function. Delivered with black refill. |
| Colour(s)                 | orange                                                                                      |
| Size                      | ø10×143 mm                                                                                  |
| Material(s)               | Metal                                                                                       |
| Individual product weight | 7 g                                                                                         |
| Country of origin         | CN                                                                                          |
| Tariff number             | 9608101000                                                                                  |
| EAN Code                  | 5996425557326                                                                               |
| Product specific details  |                                                                                             |
| Pen type                  | Ballpoint pen                                                                               |
| Mechanism type            | Push action                                                                                 |
| Refill colour             | black                                                                                       |
| Touch screen stylus       | 1                                                                                           |
| Packing details           |                                                                                             |
| Quantity                  | 1000 pcs                                                                                    |
| Gross weight              | 8.5 kg                                                                                      |
| Net weight                | 7 kg                                                                                        |
| Export carton dimensions  | 44 x 32 x 18 cm                                                                             |
| Cubage                    | 0.02605 m3                                                                                  |
| Printing info             |                                                                                             |