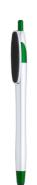

## Tesku ballpoint pen

Metallic touch screen and ballpoint pen with claning function. Delivered with black refill.

#### **Product information**

Item numberAP781059-07Product nameballpoint pen

Description Metallic touch screen and ballpoint pen with claning function. Delivered with black refill.

Colour(s) green
Size ø10×143 mm
Material(s) Metal
Individual product weight 7 g