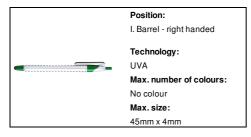

07

## Tesku ballpoint pen



Metallic touch screen and ballpoint pen with claning function. Delivered with black refill.

#### Other colours



#### **Product information**

Item numberAP781059-07Product nameballpoint pen

Description Metallic touch screen and ballpoint pen with claning function. Delivered with black refill.

Colour(s) green
Size ø10×143 mm
Material(s) Metal
Individual product weight 7 g

Individual product weight 7 g
Country of origin CN

 Tariff number
 9608101000

 EAN Code
 5996425557357

### **Product specific details**

Pen type Ballpoint pen
Mechanism type Push action
Refill colour black
Touch screen stylus 1

## Packing details

Quantity1000 pcsGross weight8.5 kgNet weight7 kg

Export carton dimensions 44 x 32 x 18 cm Cubage 0.02605 m3

# **Printing info**