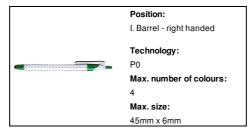

## Tesku ballpoint pen



Metallic touch screen and ballpoint pen with claning function. Delivered with black refill.

#### Other colours



#### **Product information**

Item numberAP781059-07Product nameballpoint pen

Description Metallic touch screen and ballpoint pen with claning function. Delivered with black refill.

Colour(s) green
Size ø10×143 mm
Material(s) Metal
Individual product weight 7 g

Individual product weight 7 g
Country of origin CN

 Tariff number
 9608101000

 EAN Code
 5996425557357

### **Product specific details**

Pen type Ballpoint pen
Mechanism type Push action
Refill colour black
Touch screen stylus 1

## Packing details

Quantity1000 pcsGross weight8.5 kgNet weight7 kg

Export carton dimensions 44 x 32 x 18 cm Cubage 0.02605 m3

# **Printing info**