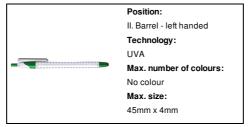

059-07

## Tesku ballpoint pen



Metallic touch screen and ballpoint pen with claning function. Delivered with black refill.

#### Other colours



#### **Product information**

Item numberAP781059-07Product nameballpoint pen

Description Metallic touch screen and ballpoint pen with claning function. Delivered with black refill.

Colour(s) green
Size ø10×143 mm
Material(s) Metal
Individual product weight 7 g

Individual product weight 7 g
Country of origin CN

 Tariff number
 9608101000

 EAN Code
 5996425557357

### **Product specific details**

Pen type Ballpoint pen
Mechanism type Push action
Refill colour black
Touch screen stylus 1

## Packing details

Quantity1000 pcsGross weight8.5 kgNet weight7 kg

Export carton dimensions 44 x 32 x 18 cm Cubage 0.02605 m3

# **Printing info**