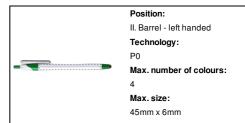

9-07

## Tesku ballpoint pen



Metallic touch screen and ballpoint pen with claning function. Delivered with black refill.

#### Other colours



#### **Product information**

Item numberAP781059-07Product nameballpoint pen

Description Metallic touch screen and ballpoint pen with claning function. Delivered with black refill.

Colour(s) green
Size ø10×143 mm
Material(s) Metal
Individual product weight 7 g

Individual product weight 7 g
Country of origin CN

 Tariff number
 9608101000

 EAN Code
 5996425557357

### **Product specific details**

Pen type Ballpoint pen
Mechanism type Push action
Refill colour black
Touch screen stylus 1

## Packing details

Quantity1000 pcsGross weight8.5 kgNet weight7 kg

Export carton dimensions 44 x 32 x 18 cm Cubage 0.02605 m3

# **Printing info**