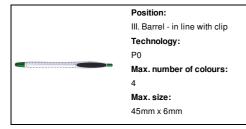

81059-07

## Tesku ballpoint pen



Metallic touch screen and ballpoint pen with claning function. Delivered with black refill.

#### Other colours



#### **Product information**

Item numberAP781059-07Product nameballpoint pen

Description Metallic touch screen and ballpoint pen with claning function. Delivered with black refill.

Colour(s) green
Size ø10×143 mm
Material(s) Metal
Individual product weight 7 g

Individual product weight 7 g
Country of origin CN

 Tariff number
 9608101000

 EAN Code
 5996425557357

### **Product specific details**

Pen type Ballpoint pen
Mechanism type Push action
Refill colour black
Touch screen stylus 1

## Packing details

Quantity1000 pcsGross weight8.5 kgNet weight7 kg

Export carton dimensions 44 x 32 x 18 cm Cubage 0.02605 m3

# **Printing info**