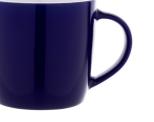

## AP800487-06

Hemera mug

High quality coloured ceramic mug with white inside, 370 ml. In kraft paper box.

## **Product information**

| Item number               | AP800487-06                                                                      |
|---------------------------|----------------------------------------------------------------------------------|
| Product name              | mug                                                                              |
| Description               | High quality coloured ceramic mug with white inside, 370 ml. In kraft paper box. |
| Colour(s)                 | blue                                                                             |
| Size                      | ø92×86 mm                                                                        |
| Capacity                  | 370 ml                                                                           |
| Material(s)               | Ceramic                                                                          |
| Individual product weight | 352.78 g                                                                         |
| Country of origin         | CN                                                                               |
| Tariff number             | 6912002910                                                                       |
| EAN Code                  | 5996425746454                                                                    |
| Product specific details  |                                                                                  |
| Dishwasher safe           | Yes                                                                              |
| Microwave safe            | Yes                                                                              |
| Packing details           |                                                                                  |
| Quantity                  | 36 pcs                                                                           |
| Gross weight              | 14.2 kg                                                                          |
| Net weight                | 12.7 kg                                                                          |
| Export carton dimensions  | 48 x 30 x 30 cm                                                                  |
| Cubage                    | 0.04425 m3                                                                       |
| Delection of the fo       |                                                                                  |