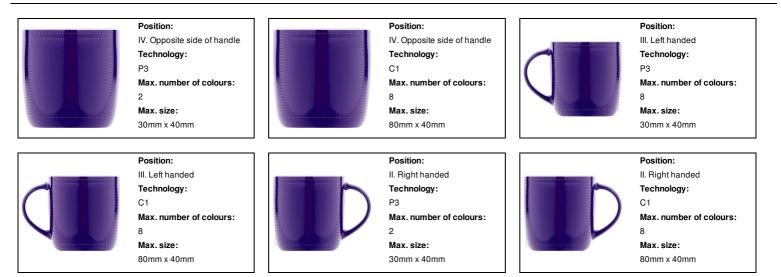

## **Printing info**

Position: I. Wrap Technology: RS3

Max. number of colours:

Max. size: 126mm x 40mm

1

Position: I. Wrap Technology: C3 Max. number of colours: 8 Max. size: 240mm x 40mm