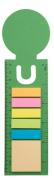

AP800744-07

WheaMark bookmark

Ecological wheat straw plastic bookmark and ruler with 25 sticky notes and 125 page markers (in 5 different colours).

## **Product information**

| Item number               | AP800744-07                                                                                                           |
|---------------------------|-----------------------------------------------------------------------------------------------------------------------|
| Product name              | bookmark                                                                                                              |
| Description               | Ecological wheat straw plastic bookmark and ruler with 25 sticky notes and 125 page markers (in 5 different colours). |
| Colour(s)                 | green                                                                                                                 |
| Size                      | 217×57 mm                                                                                                             |
| Material(s)               | Wheat straw                                                                                                           |
| Individual product weight | 14.4 g                                                                                                                |
| Country of origin         | CN                                                                                                                    |
| Tariff number             | 4820103000                                                                                                            |
| EAN Code                  | 5996425784050                                                                                                         |
| Product specific details  |                                                                                                                       |