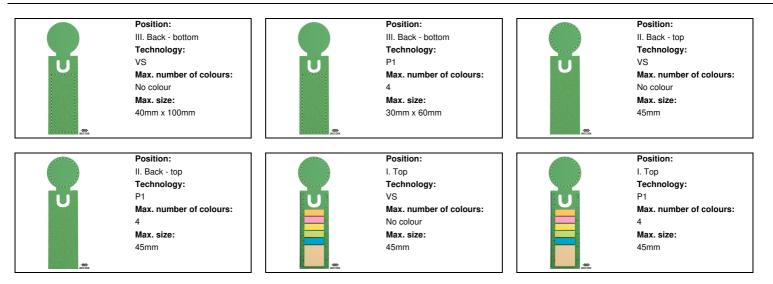

|
| EAN Code                  | 5996425784050                                                                                                         |
| Product specific details  |                                                                                                                       |

## Packing details

| Quantity                 | 500 pcs         |  |
|--------------------------|-----------------|--|
| Gross weight             | 8 kg            |  |
| Net weight               | 7.2 kg          |  |
| Export carton dimensions | 39 x 20 x 45 cm |  |
| Cubage                   | 0.0351 m3       |  |
| Inner carton quantity    | 250 pcs         |  |
|                          |                 |  |

## Printing info