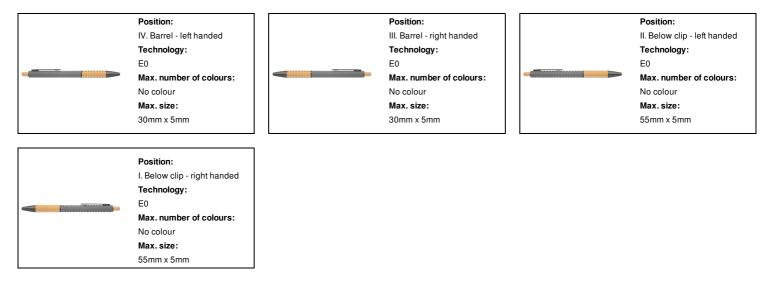

## **Product information**

| Item number               | AP808075-77                                                                                                                 |
|---------------------------|-----------------------------------------------------------------------------------------------------------------------------|
| Product name              | ballpoint pen                                                                                                               |
| Description               | Recycled aluminium ballpoint pen with bamboo grip and button, rubbized body and gunmetal finish parts.<br>With blue refill. |
| Colour(s)                 | grey                                                                                                                        |
| Size                      | ø9×138 mm                                                                                                                   |
| Material(s)               | Recycled aluminium / Bamboo                                                                                                 |
| Individual product weight | 13 g                                                                                                                        |
| Country of origin         | CN                                                                                                                          |
| Tariff number             | 9608101000                                                                                                                  |
| EAN Code                  | 5996425782919                                                                                                               |
| Product specific details  |                                                                                                                             |
| Pen type                  | Ballpoint pen                                                                                                               |
| Mechanism type            | Push action                                                                                                                 |
| Refill colour             | blue                                                                                                                        |
| Refill type               | Normal refill                                                                                                               |
| Packing details           |                                                                                                                             |
| Quantity                  | 500 pcs                                                                                                                     |
| Gross weight              | 7 kg                                                                                                                        |
| Net weight                | 6.5 kg                                                                                                                      |
| Export carton dimensions  | 48 x 19 x 20 cm                                                                                                             |
| Cubage                    | 0.01824 m3                                                                                                                  |
| Inner carton quantity     | 50 pcs                                                                                                                      |
| Printing info             |                                                                                                                             |