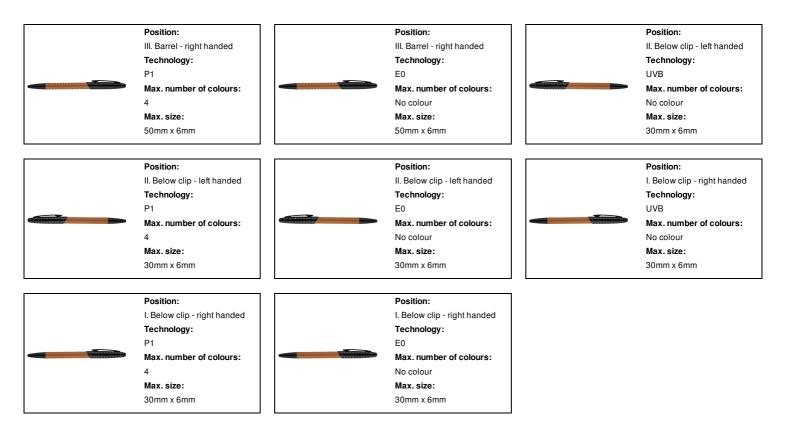

## **Product information**

4

Max.size:

50mm x 6mm

| Item number                   | AP809445-03       |                                                                                                   |                                      |  |
|-------------------------------|-------------------|---------------------------------------------------------------------------------------------------|--------------------------------------|--|
| Product name                  | ballpoint pen     | allpoint pen                                                                                      |                                      |  |
| Description                   | Aluminium ballpoi | Aluminium ballpoint pen with coloured barrel, black tip and top. With blue refill. orange / black |                                      |  |
| Colour(s)                     | orange / black    |                                                                                                   |                                      |  |
| Size                          | ø11×144 mm        |                                                                                                   |                                      |  |
| Material(s) Aluminium         |                   |                                                                                                   |                                      |  |
| Individual product weight     | 15 g              |                                                                                                   |                                      |  |
| Country of origin             | CN                |                                                                                                   |                                      |  |
| Tariff number 960810100       |                   |                                                                                                   |                                      |  |
| EAN Code 5996425487661        |                   |                                                                                                   |                                      |  |
| Product specific details      |                   |                                                                                                   |                                      |  |
| Pen type                      | Ballpoint pen     |                                                                                                   |                                      |  |
| Mechanism type Push action    |                   |                                                                                                   |                                      |  |
| Refill colour blue            |                   |                                                                                                   |                                      |  |
| Refill ball size              | 1 mm              |                                                                                                   |                                      |  |
| Refill type Jumbo refill      |                   |                                                                                                   |                                      |  |
| Packing details               |                   |                                                                                                   |                                      |  |
| Quantity                      | 500 pcs           |                                                                                                   |                                      |  |
| Gross weight                  | 8.5 kg            | 8.5 kg                                                                                            |                                      |  |
| Net weight                    | 7.5 kg            |                                                                                                   |                                      |  |
| Export carton dimensions      | 40 x 35 x 13 cm   |                                                                                                   |                                      |  |
| Cubage                        | 0.0182 m3         |                                                                                                   |                                      |  |
| Inner carton quantity         | 50 pcs            |                                                                                                   |                                      |  |
| Printing info                 |                   |                                                                                                   |                                      |  |
| Position                      |                   | Position:                                                                                         | Position:                            |  |
| V. Barrel - in line with clip |                   | V. Barrel - in line with clip                                                                     | IV. Barrel - left handed             |  |
| Technolo                      | ogy:              | Technology:                                                                                       | Technology:                          |  |
| P1                            |                   | EO                                                                                                | UVB                                  |  |
| Max. nur                      | nber of colours:  | Max. number of colours:                                                                           | Max. number of colours:<br>No colour |  |
| 4<br>Max. size                | e:                | Max. size:                                                                                        | Max. size:                           |  |
| 50mm x 6                      |                   | 50mm x 6mm                                                                                        | 50mm x 6mm                           |  |
|                               |                   |                                                                                                   |                                      |  |
| Position                      |                   | Position:                                                                                         | Position:                            |  |
|                               | I - left handed   | IV. Barrel - left handed                                                                          | III. Barrel - right handed           |  |
| Technolo                      | bgy:              | Technology:                                                                                       | Technology:                          |  |
| P1<br>Max. nur                | nber of colours:  | E0<br>Max. number of colours:                                                                     | UVB<br>Max. number of colours:       |  |
| wax. Iu                       |                   |                                                                                                   | Max. number of colours.              |  |

No colour

Max. size:

50mm x 6mm

No colour

Max. size:

50mm x 6mm