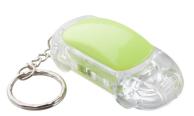

## Skyway keyring

Car shaped plastic keyring with white LED flashlight and metal ring. With button cell battery.

### **Product information**

Item number AP810717-07

Product name keyring

Description Car shaped plastic keyring with white LED flashlight and metal ring. With button cell

battery.

Colour(s) green
Size 60×25 mm
Material(s) Plastic
Individual product weight 18 g
Country of origin CN