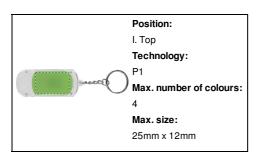

## AP810717-07

## Skyway keyring



Car shaped plastic keyring with white LED flashlight and metal ring. With button cell battery.





### Other colours











### **Product information**

Item number AP810717-07

Product name keyring

Description Car shaped plastic keyring with white LED flashlight and metal ring. With button cell

battery.

Colour(s) green
Size 60×25 mm
Material(s) Plastic
Individual product weight 18 g
Country of origin CN

Tariff number 8513100000 EAN Code 5996425426752

# **Product specific details**

Battery included 1

Quantity and type of batteries 3×L736
Batteries installed 1

## **Packing details**

Quantity500 pcsGross weight10 kgNet weight9 kg

Export carton dimensions 49 x 37 x 19 cm

Cubage 0.0348 m3

Inner carton quantity 50 pcs

## **Printing info**