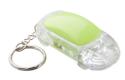

## Skyway keyring

Car shaped plastic keyring with white LED flashlight and metal ring. With button cell battery.

### **Product information**

Item number AP810717-07

Product name keyring

Description Car shaped plastic keyring with white LED flashlight and metal ring. With button cell

battery.

Colour(s) green
Size 60×25 mm
Material(s) Plastic
Individual product weight 18 g
Country of origin CN