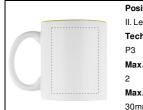

Position: I. Right handed Technology: РЗ

Max. number of colours:

2

Max. size:

30mm x 50mm

Position:

I. Right handed

Technology: E2