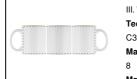

8 Max. size:

50mm x 50mm

Position: I. Right handed Technology:

WPC1

Max. number of colours:

No colour

Max. size:

50mm x 50mm

Position: I. Right handed Technology: РЗ

Max. number of colours:

2

Max. size:

30mm x 50mm

Position:

I. Right handed

Technology: E2