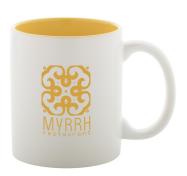

### Revery mug

White ceramic mug with coloured inside, 350 ml. With special coating for engraving, the engraved logo is matching the inside colour. In gift box.

#### **Product information**

AP862009-02 Item number

Product name mug

White ceramic mug with coloured inside, 350 ml. With special coating for engraving, the engraved logo is Description

matching the inside colour. In gift box.

Colour(s) white / yellow Size ø81×95 mm 350 ml Capacity Ceramic Material(s) Individual product weight 347.22 g Country of origin CN

Tariff number 6912002910 **EAN Code** 5996425568742