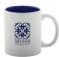

### Revery mug

White ceramic mug with coloured inside, 350 ml. With special coating for engraving, the engraved logo is matching the inside colour. In gift box.

#### **Product information**

AP862009-02 Item number

Product name mug

White ceramic mug with coloured inside, 350 ml. With special coating for engraving, the engraved logo is Description

matching the inside colour. In gift box.

Colour(s) white / yellow Size ø81×95 mm 350 ml Capacity Ceramic Material(s) Individual product weight 347.22 g Country of origin CN

Tariff number 6912002910 **EAN Code** 5996425568742