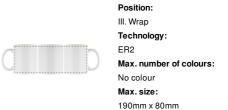

# **Printing info**

Position: III. Wrap Technology: WPC3

Max. number of colours:

No colour Max. size: 180mm x 70mm

Position: III. Wrap Technology: RS3 Max. number of colours:

Max. size: 180mm x 70mm

Position: III. Wrap Technology: ER1