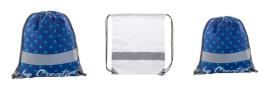

### CreaDraw Reflect custom reflective drawstring bag

Custom made drawstring bag with reflective tape and reinforced corners, 190T polyester. With all over sublimation printed graphics. MOQ: 50 pcs. For promotional use only, the product does not qualify as a Personal Protective Equipment.

| Product information       |                                                                                                                                                                                                                                            |
|---------------------------|--------------------------------------------------------------------------------------------------------------------------------------------------------------------------------------------------------------------------------------------|
| Item number               | AP716417-10                                                                                                                                                                                                                                |
| Product name              | custom reflective drawstring bag                                                                                                                                                                                                           |
| Description               | Custom made drawstring bag with reflective tape and reinforced corners, 190T polyester With all over sublimation printed graphics. MOQ: 50 pcs. For promotional use only, the product does not qualify as a Personal Protective Equipment. |
| Colour(s)                 | silver / white                                                                                                                                                                                                                             |
| Size                      | 320×390×5 mm                                                                                                                                                                                                                               |
| Material(s)               | 190T polyester (190 g/m2)                                                                                                                                                                                                                  |
| Individual product weight | 28 g                                                                                                                                                                                                                                       |
| Country of origin         | HU                                                                                                                                                                                                                                         |
| Tariff number             | 4202929190                                                                                                                                                                                                                                 |
| EAN Code                  | 5996425605584                                                                                                                                                                                                                              |
| Product specific details  |                                                                                                                                                                                                                                            |
| Bag load capacity         | 15 kg                                                                                                                                                                                                                                      |
| Bag volume capacity       | 6.2                                                                                                                                                                                                                                        |
| Packing details           |                                                                                                                                                                                                                                            |
| Quantity                  | 200 pcs                                                                                                                                                                                                                                    |
| Gross weight              | 6.6 kg                                                                                                                                                                                                                                     |
| Net weight                | 5.6 kg                                                                                                                                                                                                                                     |
| Export carton dimensions  | 48 x 38 x 28 cm                                                                                                                                                                                                                            |
| Cubage                    | 0.05107 m3                                                                                                                                                                                                                                 |
| Printing info             |                                                                                                                                                                                                                                            |