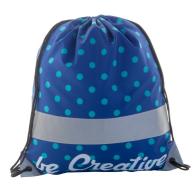

### CreaDraw Reflect custom reflective drawstring bag

Custom made drawstring bag with reflective tape and reinforced corners, 190T polyester. With all over sublimation printed graphics. MOQ: 50 pcs. For promotional use only, the product does not qualify as a Personal Protective Equipment.

| Product information       |                                                                                                                                                                                                                                            |
|---------------------------|--------------------------------------------------------------------------------------------------------------------------------------------------------------------------------------------------------------------------------------------|
| Item number               | AP716417-10                                                                                                                                                                                                                                |
| Product name              | custom reflective drawstring bag                                                                                                                                                                                                           |
| Description               | Custom made drawstring bag with reflective tape and reinforced corners, 190T polyester With all over sublimation printed graphics. MOQ: 50 pcs. For promotional use only, the product does not qualify as a Personal Protective Equipment. |
| Colour(s)                 | silver / white                                                                                                                                                                                                                             |
| Size                      | 320×390×5 mm                                                                                                                                                                                                                               |
| Material(s)               | 190T polyester (190 g/m2)                                                                                                                                                                                                                  |
| Individual product weight | 28 g                                                                                                                                                                                                                                       |
| Country of origin         | HU                                                                                                                                                                                                                                         |
| Tariff number             | 4202929190                                                                                                                                                                                                                                 |
| EAN Code                  | 5996425605584                                                                                                                                                                                                                              |
| Product specific details  |                                                                                                                                                                                                                                            |
| Bag load capacity         | 15 kg                                                                                                                                                                                                                                      |
| Bag volume capacity       | 6.2                                                                                                                                                                                                                                        |
| Packing details           |                                                                                                                                                                                                                                            |
| Quantity                  | 200 pcs                                                                                                                                                                                                                                    |
| Gross weight              | 6.6 kg                                                                                                                                                                                                                                     |
| Net weight                | 5.6 kg                                                                                                                                                                                                                                     |
| Export carton dimensions  | 48 x 38 x 28 cm                                                                                                                                                                                                                            |
| Cubage                    | 0.05107 m3                                                                                                                                                                                                                                 |
| Printing info             |                                                                                                                                                                                                                                            |