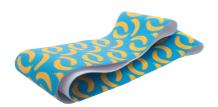

#### CreaTrain custom exercise band

Custom made elastic exercise band in polyester for fitness training. With sublimation printed graphics on the outside. MOQ: 50 pcs.

#### **Product information**

Item number AP716456

Product name custom exercise band

Description

Custom made elastic exercise band in polyester for fitness training. With sublimation

printed graphics on the outside. MOQ: 50 pcs.