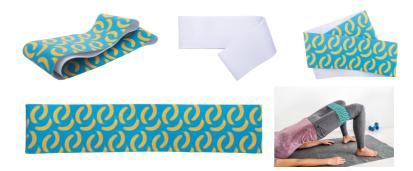

#### CreaTrain custom exercise band

Custom made elastic exercise band in polyester for fitness training. With sublimation printed graphics on the outside. MOQ: 50 pcs.

#### **Product information**

Item number AP716456

Product name custom exercise band

Description

Custom made elastic exercise band in polyester for fitness training. With sublimation

printed graphics on the outside. MOQ: 50 pcs.

Colour(s) white

Size  $400 \times 80 \text{ mm}$  Material(s) Polyester

Individual product weight 40 g
Country of origin HU

Tariff number 9506919000 EAN Code 5996425621690