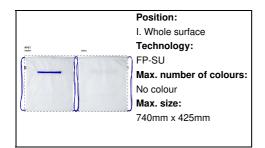

|
| Product specific details  |                                                                                                                                                                               |
| Packing details           |                                                                                                                                                                               |

| Quantity                 | 200 pcs         |
|--------------------------|-----------------|
| Gross weight             | 8.4 kg          |
| Net weight               | 7.4 kg          |
| Export carton dimensions | 48 x 38 x 28 cm |
| Cubage                   | 0.05107 m3      |
|                          |                 |

# Printing info