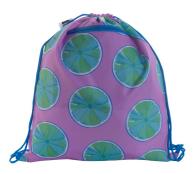

### CreaDraw RFID RPET custom drawstring bag

Custom made drawstring bag with zipped, RFID protected front pocket, 190T RPET polyester. With all over sublimation printed graphics and distinctive RPET label. MOQ: 50 pcs.

#### **Product information**

| Item number               | AP716465-06                                                                                                                                                                   |
|---------------------------|-------------------------------------------------------------------------------------------------------------------------------------------------------------------------------|
| Product name              | custom drawstring bag                                                                                                                                                         |
| Description               | Custom made drawstring bag with zipped, RFID protected front pocket, 190T RPET polyester. With all over sublimation printed graphics and distinctive RPET label. MOQ: 50 pcs. |
| Colour(s)                 | blue                                                                                                                                                                          |
| Size                      | 370x425 mm                                                                                                                                                                    |
| Material(s)               | 190T recycled PET pongee                                                                                                                                                      |
| Individual product weight | 37 g                                                                                                                                                                          |
| Country of origin         | HU                                                                                                                                                                            |
| Tariff number             | 4202929190                                                                                                                                                                    |
| EAN Code                  | 5996425621911                                                                                                                                                                 |
| Product specific details  |                                                                                                                                                                               |
| Packing details           |                                                                                                                                                                               |