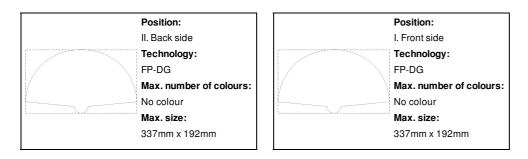

|
| Country of origin         | HU                                                                                                                 |
| Tariff number             | 4823908580                                                                                                         |
| EAN Code                  |                                                                                                                    |
| Draduat aposifia dataila  |                                                                                                                    |

# Product specific details

### **Packing details**

| pcs        |
|------------|
| kg         |
|            |
| 25 x 10 cm |
| 875 m3     |
|            |

### Printing info