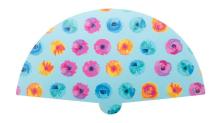

AP716483

Onebreeze custom hand fan

Custom made paper hand fan with full colour graphics. Price includes digital printing on both sides. MOQ: 100 pcs.

## **Product information**

| Item number               | AP716483                                                                                                           |
|---------------------------|--------------------------------------------------------------------------------------------------------------------|
| Product name              | custom hand fan                                                                                                    |
| Description               | Custom made paper hand fan with full colour graphics. Price includes digital printing on both sides. MOQ: 100 pcs. |
| Colour(s)                 | white                                                                                                              |
| Size                      | 336×191 mm                                                                                                         |
| Material(s)               | Paper (350 g/m2)                                                                                                   |
| Individual product weight | 4 g                                                                                                                |
| Country of origin         | HU                                                                                                                 |
| Tariff number             | 4823908580                                                                                                         |
| EAN Code                  |                                                                                                                    |
| Draduat aposifia dataila  |                                                                                                                    |