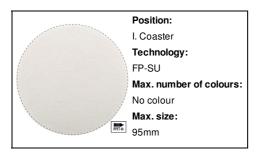

## CreaFelt Drink RPET felt coaster, circle



Custom made, RPET felt coaster with custom graphics on one side. Price includes sublimation printing. MOQ: 100 pcs.









### Other colours



### **Product information**

Item number AP716505-A

Product name RPET felt coaster, circle

Description Custom made, RPET felt coaster with custom graphics on one side. Price includes

sublimation printing. MOQ: 100 pcs.

Colour(s) white

Size ø95×3 mm

Material(s) Recycled PET felt

Individual product weight 3 g
Country of origin HU

Tariff number 6307909899
EAN Code 5996425739906

**Product specific details** 

# **Packing details**

Quantity800 pcsGross weight3.4 kgNet weight2.4 kg

Export carton dimensions 48 x 28 x 38 cm

Cubage 0.05107 m3

Inner carton quantity 200 pcs

# **Printing info**