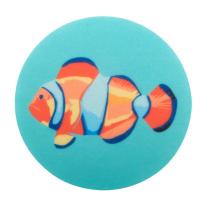

## CreaFelt Drink RPET felt coaster, circle

Custom made, RPET felt coaster with custom graphics on one side. Price includes sublimation printing. MOQ: 100 pcs.

### **Product information**

Item number AP716505-A

Product name RPET felt coaster, circle

Description Custom made, RPET felt coaster with custom graphics on one side. Price includes

sublimation printing. MOQ: 100 pcs.