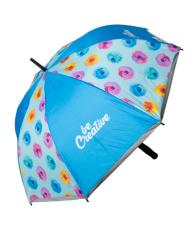

### CreaRain Reflect custom reflective umbrella

Custom made, 8 panel automatic umbrella with reflective trimming, metal shaft, fibreglass ribs and EVA handle. 190T RPET pongee. With distinctive RPET label and sublimation printed graphics on all panels. MOQ: 50 pcs. For promotional use only, the product does not qualify as a Personal Protective Equipment.

Country of origin

AP716570

custom reflective umbrella

Custom made, 8 panel automatic umbrella with reflective trimming, metal shaft, fibreglass ribs and EVA handle. 190T RPET pongee. With distinctive RPET label and sublimation printed graphics on all panels. MOQ: 50 pcs. For promotional use only, the product does not qualify as a Personal Protective Equipment.