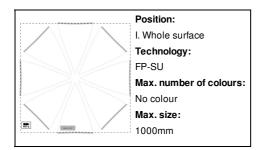

erial(s)

Individual product weight

Country of origin

AP716570

custom reflective umbrella

Custom made, 8 panel automatic umbrella with reflective trimming, metal shaft, fibreglass ribs and EVA handle. 190T RPET pongee. With distinctive RPET label and sublimation printed graphics on all panels. MOQ: 50 pcs. For promotional use only, the product does not qualify as a Personal Protective Equipment.

white

ø1000×825 mm

Metal / Fiberglass / Recycled PET polyester

273 g HU Tariff number 6601992000 EAN Code 5996425765714

# **Product specific details**

Umbrella panels 8 panel

Umbrella mechanism Automatic (open)

Label With label

# **Packing details**

Quantity15 pcsGross weight5.095 kgNet weight4.095 kg

Export carton dimensions 104 x 100 x 38 cm Cubage 0.39748 m3

# **Printing info**