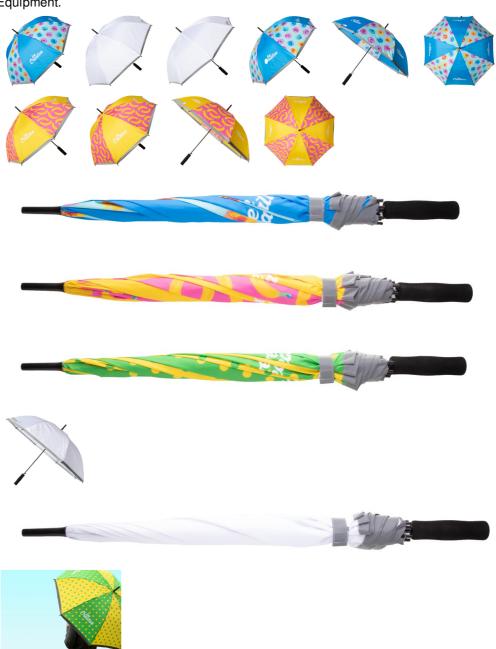

### AP716570

### CreaRain Reflect custom reflective umbrella



Custom made, 8 panel automatic umbrella with reflective trimming, metal shaft, fibreglass ribs and EVA handle. 190T RPET pongee. With distinctive RPET label and sublimation printed graphics on all panels. MOQ: 50 pcs. For promotional use only, the product does not qualify as a Personal Protective Equipment.



### Other colours

### **Product information**

Item number

Product name

Description

Colour(s)

Size

Material(s)

Individual product weight

Country of origin

AP716570

custom reflective umbrella

Custom made, 8 panel automatic umbrella with reflective trimming, metal shaft, fibreglass ribs and EVA handle. 190T RPET pongee. With distinctive RPET label and sublimation printed graphics on all panels. MOQ: 50 pcs. For promotional use only, the product does not qualify as a Personal Protective Equipment.

white

ø1000×825 mm

Metal / Fiberglass / Recycled PET polyester

273 g HU Tariff number 6601992000 EAN Code 5996425765714

# **Product specific details**

Umbrella panels 8 panel

Umbrella mechanism Automatic (open)

Label With label

# **Packing details**

Quantity15 pcsGross weight5