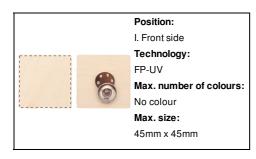

999999                                                                                                                |
| EAN Code                  | 5996425765912                                                                                                             |
| Product specific details  |                                                                                                                           |

## **Packing details**

| Quantity                 | 1600 pcs        |
|--------------------------|-----------------|
| Gross weight             | 15.4 kg         |
| Net weight               | 14.4 kg         |
| Export carton dimensions | 48 x 28 x 38 cm |
| Cubage                   | 0.05107 m3      |
|                          |                 |

# Printing info