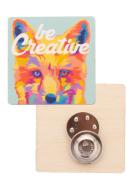

### AP716583-C

WooBadge custom magnetic badge

Custom made birch plywood badge with magnetic pin and full colour printing. Price includes UV LED printing. MOQ: 100 pcs.

# **Product information**

| Item number               | AP716583-C                                                                                                                |
|---------------------------|---------------------------------------------------------------------------------------------------------------------------|
| Product name              | custom magnetic badge                                                                                                     |
| Description               | Custom made birch plywood badge with magnetic pin and full colour printing. Price includes UV LED printing. MOQ: 100 pcs. |
| Colour(s)                 | natural                                                                                                                   |
| Size                      | 45×45 mm                                                                                                                  |
| Material(s)               | Wood                                                                                                                      |
| Individual product weight | 9 g                                                                                                                       |
| Country of origin         | HU                                                                                                                        |
| Tariff number             | 4421999999                                                                                                                |
| EAN Code                  | 5996425765912                                                                                                             |
| Product specific details  |                                                                                                                           |