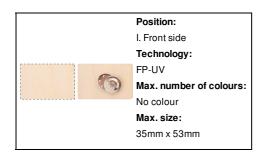

1999999                                                                                                                |
| EAN Code                  | 5996425765929                                                                                                             |
| Product specific details  |                                                                                                                           |

# **Packing details**

| Quantity                 | 1000 pcs        |
|--------------------------|-----------------|
| Gross weight             | 10.735 kg       |
| Netweight                | 9 kg            |
| Export carton dimensions | 48 x 28 x 38 cm |
| Cubage                   | 0.05107 m3      |
|                          |                 |

# Printing info