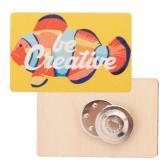

# WooBadge custom magnetic badge

Custom made birch plywood badge with magnetic pin and full colour printing. Price includes UV LED printing. MOQ: 100 pcs.