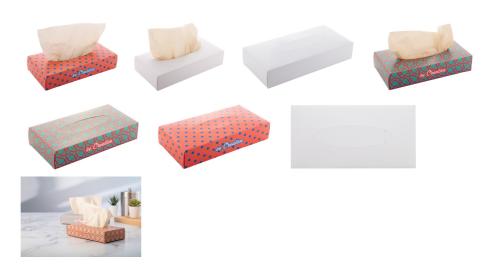

# be Cientive

**CreaSneeze** custom paper tissues

100 pcs of 2-ply recycled paper tissues in custom made paper dispenser box. Price includes full colour printing. MOQ: 100 pcs.

### Other colours

# **Product information**

| Item number               | AP716596                                                                                                                       |
|---------------------------|--------------------------------------------------------------------------------------------------------------------------------|
| Product name              | custom paper tissues                                                                                                           |
| Description               | 100 pcs of 2-ply recycled paper tissues in custom made paper dispenser box. Price includes full colour printing. MOQ: 100 pcs. |
| Colour(s)                 | white                                                                                                                          |
| Size                      | 215×110×42 mm                                                                                                                  |
| Material(s)               | Recycled paper                                                                                                                 |
| Individual product weight | 118 g                                                                                                                          |
| Country of origin         | HU                                                                                                                             |
| Tariff number             | 4818201000                                                                                                                     |
| EAN Code                  | 5996425766155                                                                                                                  |
| Product specific details  |                                                                                                                                |