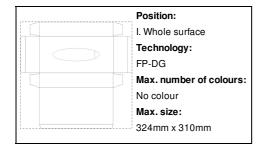

|
| EAN Code                  | 5996425766155                                                                                                                  |
| Product specific details  |                                                                                                                                |

**Packing details** 

| Quantity                 | 100 pcs         |
|--------------------------|-----------------|
| Gross weight             | 12.8 kg         |
| Netweight                | 11.8 kg         |
| Export carton dimensions | 48 x 29 x 54 cm |
| Cubage                   | 0.07517 m3      |
|                          |                 |

# Printing info