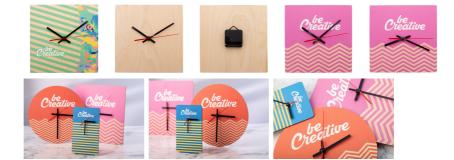

### BeTime Wood B custom wall clock

Custom made, square shaped birch plywood wall clock with custom graphic. Operates with 1 AA battery, without battery. MOQ: 50 pcs.

### **Product information**

Item number AP716612

Product name custom wall clock

Description

Custom made, square shaped birch plywood wall clock with custom graphic. Operates

with 1 AA battery, without battery. MOQ: 50 pcs.