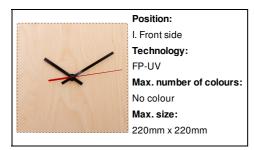

ime Wood B custom wall clock



Custom made, square shaped birch plywood wall clock with custom graphic. Operates with 1 AA battery, without battery. MOQ: 50 pcs.



### Other colours

### **Product information**

Item number AP716612

Product name custom wall clock

Description

Custom made, square shaped birch plywood wall clock with custom graphic. Operates

with 1 AA battery, without battery. MOQ: 50 pcs.

Colour(s) natural

Size 220×220 mm

Material(s) Wood
Individual product weight 160 g
Country of origin HU

Tariff number 9105210000 EAN Code 5996425766308

# **Product specific details**

# Battery included

### **Packing details**

Quantity30 pcsGross weight5.8 kgNet weight4.8 kg

Export carton dimensions  $58 \times 37 \times 38 \text{ cm}$  Cubage 0.08414 m3

# **Printing info**