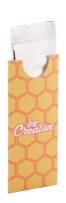

### AP716623

CreaBee One custom honey packet, 1 pc

One single serve packet of honey (10 grams) in custom made, full colour printed paper sleeve. MOQ: 100 pcs.

#### **Product information**

| Item number               | AP716623                                                                                                    |
|---------------------------|-------------------------------------------------------------------------------------------------------------|
| Product name              | custom honey packet, 1 pc                                                                                   |
| Description               | One single serve packet of honey (10 grams) in custom made, full colour printed paper sleeve. MOQ: 100 pcs. |
| Colour(s)                 | white                                                                                                       |
| Size                      | 40×100 mm                                                                                                   |
| Material(s)               | Paper                                                                                                       |
| Individual product weight | 15 g                                                                                                        |
| Country of origin         | HU                                                                                                          |
| Tariff number             | 4823908580                                                                                                  |
| EAN Code                  | 5996425766391                                                                                               |
| Product specific details  |                                                                                                             |