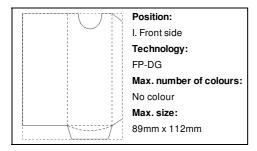

|
| Tariff number             | 4823908580                                                                                                  |
| EAN Code                  | 5996425766391                                                                                               |
| Product specific details  |                                                                                                             |

# Packing details

| Quantity                 | 400 pcs         |
|--------------------------|-----------------|
| Gross weight             | 7 kg            |
| Net weight               | 6 kg            |
| Export carton dimensions | 48 x 28 x 38 cm |
| Cubage                   | 0.05107 m3      |
|                          |                 |

## Printing info