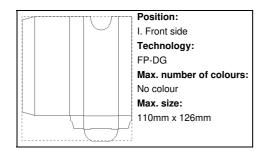

number             | 4823908580                                                                                                       |
| EAN Code                  | 5996425766407                                                                                                    |
| Product specific details  |                                                                                                                  |

### **Packing details**

| Quantity                 | 200 pcs         |
|--------------------------|-----------------|
| Gross weight             | 8 kg            |
| Net weight               | 7 kg            |
| Export carton dimensions | 48 x 28 x 38 cm |
| Cubage                   | 0.05107 m3      |
|                          |                 |

# Printing info