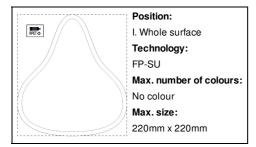

#### **Product information**

Item number AP716632

Product name custom RPET bicycle seat cover

> Custom made, full colour printed bicycle seat cover with reflective side and elastic band, 190T RPET polyester. With distinctive RPET label. Price includes sublimation printing.

MOQ: 100 pcs. For promotional use only, the product does not qualify as a Personal

Protective Equipment.

Colour(s) white

220×220×70 mm Size

190T recycled PET polyester Material(s)

Individual product weight 5 g Country of origin HU