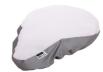

#### **Product information**

Item number AP716632

Product name custom RPET bicycle seat cover

> Custom made, full colour printed bicycle seat cover with reflective side and elastic band, 190T RPET polyester. With distinctive RPET label. Price includes sublimation printing.

MOQ: 100 pcs. For promotional use only, the product does not qualify as a Personal

Protective Equipment.

Colour(s) white

220×220×70 mm Size

190T recycled PET polyester Material(s)

Individual product weight 5 g Country of origin HU