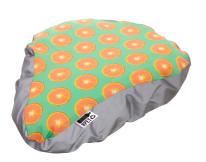

# CreaRide Reflect custom RPET bicycle seat cover

Custom made, full colour printed bicycle seat cover with reflective side and elastic band, 190T RPET polyester. With distinctive RPET label. Price includes sublimation printing. MOQ: 100 pcs. For promotional use only, the product does not qualify as a Personal Protective Equipment.

#### **Product information**

Item number AP716632

Product name custom RPET bicycle seat cover

> Custom made, full colour printed bicycle seat cover with reflective side and elastic band, 190T RPET polyester. With distinctive RPET label. Price includes sublimation printing.

MOQ: 100 pcs. For promotional use only, the product does not qualify as a Personal

Protective Equipment.

Colour(s) white

220×220×70 mm Size

190T recycled PET polyester Material(s)

Individual product weight 5 g Country of origin HU