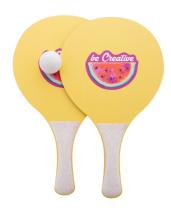

## AP716639

CreaShot custom beach tennis

Custom made beach tennis with 2 rackets and one ball. Made of birch plywood and ecological wheat straw plastic. Price includes an identical full colour print on the front side of both rackets. MOQ: 50 pcs.