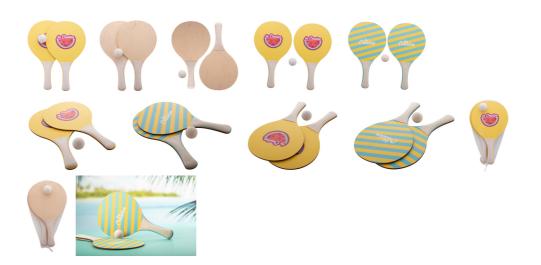

## Other colours

| Product information       |                                                                                                                                                                                                               |
|---------------------------|---------------------------------------------------------------------------------------------------------------------------------------------------------------------------------------------------------------|
| Item number               | AP716639                                                                                                                                                                                                      |
| Product name              | custom beach tennis                                                                                                                                                                                           |
| Description               | Custom made beach tennis with 2 rackets and one ball. Made of birch plywood and ecological wheat straw plastic. Price includes an identical full colour print on the front side of both rackets. MOQ: 50 pcs. |
| Colour(s)                 | natural                                                                                                                                                                                                       |
| Size                      | 190×330 mm                                                                                                                                                                                                    |
| Material(s)               | Wood / Wheat straw                                                                                                                                                                                            |
| Individual product weight | 300 g                                                                                                                                                                                                         |
| Country of origin         | HU                                                                                                                                                                                                            |
| Tariff number             | 9506999000                                                                                                                                                                                                    |
| EAN Code                  | 5996425766681                                                                                                                                                                                                 |
| Product specific details  |                                                                                                                                                                                                               |