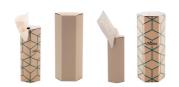

# **Product information**

100 pcs of 2-ply recycled paper tissues in custom made hexagonal kraft paper dispenser box. Price includes full colour printing. MOQ: 100 pcs.

| ltem number               | AP716655                                                                                                                                       |
|---------------------------|------------------------------------------------------------------------------------------------------------------------------------------------|
| Product name              | custom paper tissues                                                                                                                           |
| Description               | 100 pcs of 2-ply recycled paper tissues in custom made hexagonal kraft paper dispenser box. Price includes full colour printing. MOQ: 100 pcs. |
| Colour(s)                 | natural                                                                                                                                        |
| Size                      | 90×213×90 mm                                                                                                                                   |
| Material(s)               | Recycled paper                                                                                                                                 |
| Individual product weight | 110 g                                                                                                                                          |
| Country of origin         | HU                                                                                                                                             |
| Tariff number             | 4818201000                                                                                                                                     |
| EAN Code                  | 5996425782230                                                                                                                                  |
| Product specific details  |                                                                                                                                                |