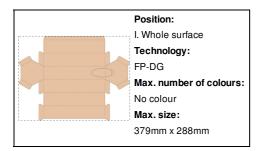

|
| EAN Code                  | 5996425782230                                                                                                                                  |
| Product specific details  |                                                                                                                                                |

#### **Packing details**

| Quantity                 | 50 pcs          |
|--------------------------|-----------------|
| Gross weight             | 6.5 kg          |
| Netweight                | 5.5 kg          |
| Export carton dimensions | 48 x 28 x 38 cm |
| Cubage                   | 0.05107 m3      |
|                          |                 |

## Printing info