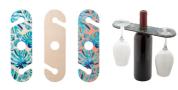

### Winohold custom wine glass holder

Custom made birch plywood wine glass holder. Price includes full colour printing on front side. MOQ: 50 pcs.

#### Other colours