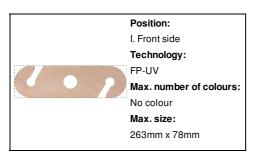

#### AP716658

### Winohold custom wine glass holder



Custom made birch plywood wine glass holder. Price includes full colour printing on front side. MOQ: 50 pcs.



#### Other colours

#### **Product information**

Item number AP716658

Product name custom wine glass holder

Description

Custom made birch plywood wine glass holder. Price includes full colour printing on front

side. MOQ: 50 pcs.

Colour(s) natural

Size 265×3×80 mm

Material(s) Wood
Individual product weight 45 g
Country of origin HU

Tariff number 4421999999
EAN Code 5996425782278

**Product specific details** 

# Packing details

Quantity200 pcsGross weight10 kgNet weight9 kg

Export carton dimensions 48 x 28 x 38 cm Cubage 0.05107 m3

## **Printing info**