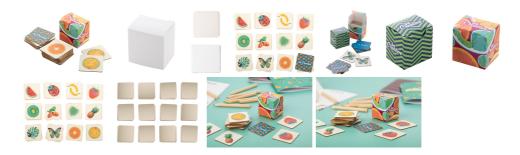

## Peppermor Creative custom memory game

Paperboard memory game with thematic motives in custom paper box. With 24 tiles (40x40 mm). Price includes 12 different full colour print on front side of tiles, 1 full colour print on backside of all tiles and a full colour printed box. MOQ: 250 pcs.