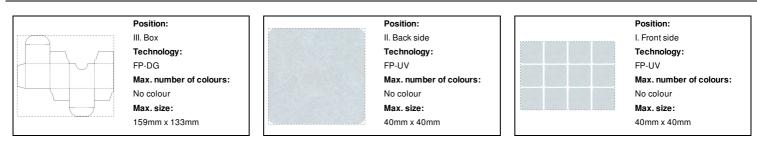

|
| Product specific details  |                                                                                                                                                                                                                                                             |

## Packing details

| Quantity                 | 200 pcs         |
|--------------------------|-----------------|
| Gross weight             | 5 kg            |
| Net weight               | 4 kg            |
| Export carton dimensions | 48 x 28 x 38 cm |
| Cubage                   | 0.05107 m3      |
|                          |                 |

# Printing info