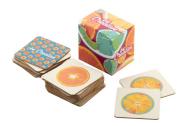

## Peppermor Creative custom memory game

Paperboard memory game with thematic motives in custom paper box. With 24 tiles (40x40 mm). Price includes 12 different full colour print on front side of tiles, 1 full colour print on backside of all tiles and a full colour printed box. MOQ: 250 pcs.