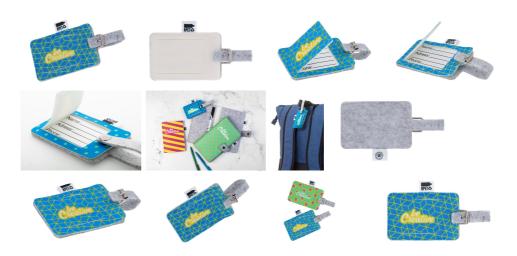

# CreaFelt Tag custom RPET luggage tag

Custom made, RPET felt luggage tag with full colour printed front side, buckle closure and paper insert. With distinctive RPET label. Price includes sublimation printing. MOQ: 50 pcs.

### **Product information**

Item number AP716679

custom RPET luggage tag Product name

Custom made, RPET felt luggage tag with full colour printed front side, buckle closure and Description

paper insert. With distinctive RPET label. Price includes sublimation printing. MOQ: 50

pcs.

Colour(s) grey

Size 200×65×7 mm

Recycled PET felt / Paper Material(s)

Individual product weight 9 g Country of origin HU

Tariff number 6307909899 **EAN Code** 5996425795643