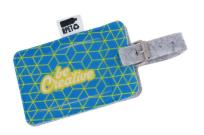

# CreaFelt Tag custom RPET luggage tag

Custom made, RPET felt luggage tag with full colour printed front side, buckle closure and paper insert. With distinctive RPET label. Price includes sublimation printing. MOQ: 50 pcs.

### **Product information**

Item number AP716679

custom RPET luggage tag Product name

Custom made, RPET felt luggage tag with full colour printed front side, buckle closure and Description

paper insert. With distinctive RPET label. Price includes sublimation printing. MOQ: 50

pcs.

Colour(s) grey

Size 200×65×7 mm

Recycled PET felt / Paper Material(s)

Individual product weight 9 g Country of origin HU

Tariff number 6307909899 **EAN Code** 5996425795643