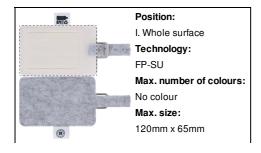

istinctive RPET label. Price includes sublimation printing. MOQ: 50 pcs.



### Other colours

### **Product information**

Item number AP716679

custom RPET luggage tag Product name

Custom made, RPET felt luggage tag with full colour printed front side, buckle closure and Description

paper insert. With distinctive RPET label. Price includes sublimation printing. MOQ: 50

pcs.

Colour(s) grey

Size 200×65×7 mm

Recycled PET felt / Paper Material(s)

Individual product weight 9 g Country of origin HU

Tariff number 6307909899 **EAN Code** 5996425795643

# **Product specific details**

Label With label

# **Packing details**

Quantity 200 pcs Gross weight 2.8 kg Net weight 1.8 kg

Export carton dimensions 48 x 28 x 38 cm 0.05107 m3 Cubage Inner carton quantity 50 pcs

# **Printing info**