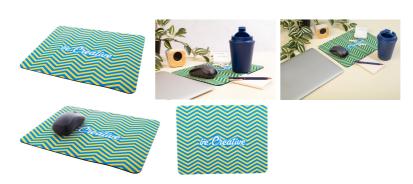

## CreaFelt Cursor XL RPET mouse pad

Custom made, RPET felt mouse pad rubber anti-slip base. Price includes sublimation printing. MOQ: 50 pcs.

## **Product information**

| Item number               | AP716707                                                                                                  |
|---------------------------|-----------------------------------------------------------------------------------------------------------|
| Product name              | RPET mouse pad                                                                                            |
| Description               | Custom made, RPET felt mouse pad rubber anti-slip base. Price includes sublimation printing. MOQ: 50 pcs. |
| Colour(s)                 | white                                                                                                     |
| Size                      | 290×220×3 mm                                                                                              |
| Material(s)               | Recycled PET felt / Rubber                                                                                |
| Individual product weight | 0 g                                                                                                       |
| Country of origin         | HU                                                                                                        |
| Tariff number             | 6307909899                                                                                                |
| EAN Code                  | 5996425873716                                                                                             |
| Product specific details  |                                                                                                           |
| Packing details           |                                                                                                           |
| Quantity                  | 80 pcs                                                                                                    |
| Export carton dimensions  | 38 x 28 x 2 cm                                                                                            |
| Cubage                    | 4.14 m3                                                                                                   |
| Printing info             |                                                                                                           |