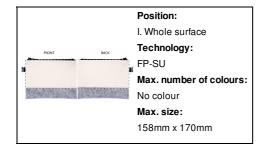

## **Product information**

| Item number               | AP716712                                                                                                                            |
|---------------------------|-------------------------------------------------------------------------------------------------------------------------------------|
| Product name              | custom cosmetic bag                                                                                                                 |
| Description               | Custom made, zipped cosmetic bag in RPET felt with all-over sublimation printed graphics. With distinctive RPET label. MOQ: 50 pcs. |
| Colour(s)                 | white / grey                                                                                                                        |
| Size                      | 150×120 mm                                                                                                                          |
| Material(s)               | Recycled PET felt                                                                                                                   |
| Individual product weight | 14 g                                                                                                                                |
| Country of origin         | HU                                                                                                                                  |
| Tariff number             | 6307909899                                                                                                                          |
| EAN Code                  | 5996425812494                                                                                                                       |
| Product specific details  |                                                                                                                                     |
| Label                     | With label                                                                                                                          |
| Packing details           |                                                                                                                                     |
| Quantity                  | 400 pcs                                                                                                                             |
| Gross weight              | 8.08 kg                                                                                                                             |
| Netweight                 | 5.6 kg                                                                                                                              |
| Export carton dimensions  | 48 x 28 x 38 cm                                                                                                                     |
| Cubage                    | 0.05107 m3                                                                                                                          |
| Inner carton quantity     | 100 pcs                                                                                                                             |
| Printing info             |                                                                                                                                     |