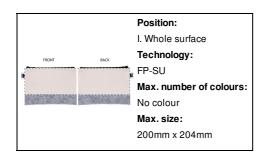

## Product information

| Item number                                                                                           | AP716713                                                                                                                            |
|-------------------------------------------------------------------------------------------------------|-------------------------------------------------------------------------------------------------------------------------------------|
| Product name                                                                                          | custom cosmetic bag                                                                                                                 |
| Description                                                                                           | Custom made, zipped cosmetic bag in RPET felt with all-over sublimation printed graphics. With distinctive RPET label. MOQ: 50 pcs. |
| Colour(s)                                                                                             | white / grey                                                                                                                        |
| Size                                                                                                  | 190×150 mm                                                                                                                          |
| Material(s)                                                                                           | Recycled PET felt                                                                                                                   |
| Individual product weight                                                                             | 16 g                                                                                                                                |
| Country of origin                                                                                     | HU                                                                                                                                  |
| Tariff number                                                                                         | 6307909899                                                                                                                          |
| EAN Code                                                                                              | 5996425812517                                                                                                                       |
| Product specific details                                                                              |                                                                                                                                     |
|                                                                                                       |                                                                                                                                     |
|                                                                                                       | With label                                                                                                                          |
|                                                                                                       | With label                                                                                                                          |
| Label                                                                                                 | With label 200 pcs                                                                                                                  |
| Label<br>Packing details                                                                              |                                                                                                                                     |
| Label<br><b>Packing details</b><br>Quantity                                                           | 200 pcs                                                                                                                             |
| Label<br><b>Packing details</b><br>Quantity<br>Gross weight                                           | 200 pcs<br>5.68 kg                                                                                                                  |
| Label<br><b>Packing details</b><br>Quantity<br>Gross weight<br>Net weight                             | 200 pcs<br>5.68 kg<br>3.2 kg                                                                                                        |
| Label<br><b>Packing details</b><br>Quantity<br>Gross weight<br>Net weight<br>Export carton dimensions | 200 pcs<br>5.68 kg<br>3.2 kg<br>48 x 28 x 38 cm                                                                                     |