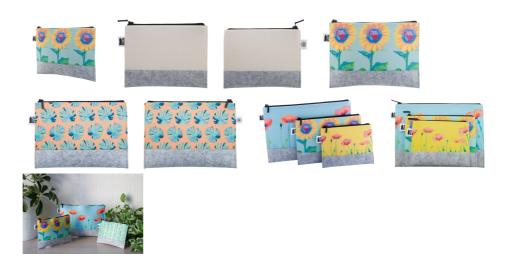

## AP716713

## CreaFelt Beauty M custom cosmetic bag



Custom made, zipped cosmetic bag in RPET felt with all-over sublimation printed graphics. With distinctive RPET label. MOQ: 50 pcs.



## Other colours

## Product information

| Item number                                                                                           | AP716713                                                                                                                            |
|-------------------------------------------------------------------------------------------------------|-------------------------------------------------------------------------------------------------------------------------------------|
| Product name                                                                                          | custom cosmetic bag                                                                                                                 |
| Description