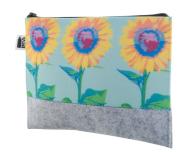

## CreaFelt Beauty M custom cosmetic bag

Custom made, zipped cosmetic bag in RPET felt with all-over sublimation printed graphics. With distinctive RPET label. MOQ: 50 pcs.