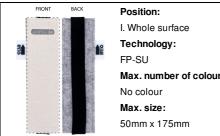

|
| Cubage                    | 0.05107 m3                                                                                                                                                                                                     |
| Inner carton quantity     | 50 pcs                                                                                                                                                                                                         |
| Drinting info             |                                                                                                                                                                                                                |

## **Printing info**



Max. number of colours: