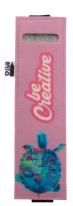

## CreaFelt Pen Cover custom pen case

Other colours

## . . . .+1

Custom made, RPET felt pen case with full colour printed front side and rubber band for attaching it to a notebook cover. With distinctive RPET label. Price includes sublimation printing. MOQ: 50 pcs.

| Product information       |                                                                                                                                                                                                                |
|---------------------------|----------------------------------------------------------------------------------------------------------------------------------------------------------------------------------------------------------------|
| Item number               | AP716715                                                                                                                                                                                                       |
| Product name              | custom pen case                                                                                                                                                                                                |
| Description               | Custom made, RPET felt pen case with full colour printed front side and rubber band for<br>attaching it to a notebook cover. With distinctive RPET label. Price includes sublimation<br>printing. MOQ: 50 pcs. |
| Colour(s)                 | grey                                                                                                                                                                                                           |
| Size                      | 50×175 mm                                                                                                                                                                                                      |
| Material(s)               | Recycled PET felt                                                                                                                                                                                              |
| Individual product weight | 10 g                                                                                                                                                                                                           |
| Country of origin         | HU                                                                                                                                                                                                             |
| Tariff number             | 6307909899                                                                                                                                                                                                     |
| EAN Code                  | 5996425812555                                                                                                                                                                                                  |
| Product specific details  |                                                                                                                                                                                                                |
| Label                     | With label                                                                                                                                                                                                     |
| Packing details           |                                                                                                                                                                                                                |
| Quantity                  | 200 pcs                                                                                                                                                                                                        |
| Gross weight              | 4.48 kg                                                                                                                                                                                                        |
| Netweight                 | 2 kg                                                                                                                                                                                                           |
| Export carton dimensions  | 48 x 28 x 38 cm                                                                                                                                                                                                |
| Cubage                    | 0.05107 m3                                                                                                                                                                                                     |
| Inner carton quantity     | 50 pcs                                                                                                                                                                                                         |
| Drinting info             |                                                                                                                                                                                                                |